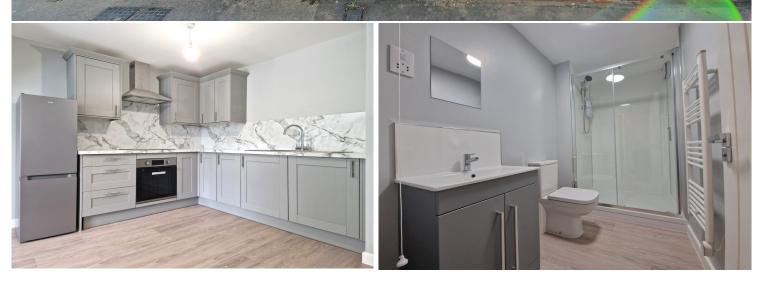

ENTRANCE HALL: Door to front aspect.
KITCHEN/SITTING ROOM: 17'10 x 12'2 Window to rear aspect. Modern furnishings including washing machine and freestanding fridge freezer. Built in storage.
BEDROOM: 12'2 x 9'9 Window to front aspect. Built in wardrobes.
SHOWER ROOM: Suite comprising shower cubicle, low level w/c and wash hand basin.