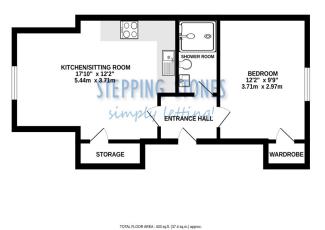

Please Note: This is non-refundable should any relevant person (including any guarantor(s)) withdraw from the tenancy, fail a Right-to-Rent check, provide materially significant false or misleading information, or fail to sign their tenancy agreement (and / or Deed of Guarantee) within 15 calendar days (or other Deadline for Agreement as mutually agreed in writing). FIRST FLOOR 403 sq.ft. (37.4 sq.m.) approx.

ENTRANCE HALL: Door to front aspect.
KITCHEN/SITTING ROOM: 17'10 x 12'2 Window to rear aspect. Modern furnishings including washing machine and freestanding fridge freezer. Built in storage.
BEDROOM: 12'2 x 9'9 Window to front aspect. Built in wardrobes.
SHOWER ROOM: Suite comprising shower cubicle, low level w/c and wash hand basin.