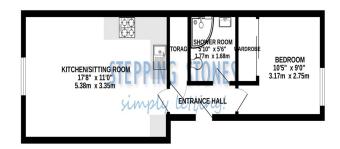

## GROUND FLOOR 363 sq.ft. (33.7 sq.m.) approx.

TOTAL FLOOR APEA: 363.58, [33.7 sg.m.] approx.

Mibital every sitespita been made to exercit the occuracy of the foliage contained here, researcewrite of other, windows, command any other items are approximate and no expossibility is taken to any other items are approximate and no expossibility is taken for any other items are approximate and no expossibility is taken for any other individual procession of the should be used as such as the year prospective purchaser. The services, systems and applicances shown have not been trained and no passants as to their operation of resistance can be expossible or efficiency can be served.

**ENTRANCE HALL:** Door to front aspect.

**KITCHEN/SITTING ROOM:** 17'8 x 11'0 Window to rear aspect. Modern furnishings including washing machine and freestanding fridge freezer.

**BEDROOM:** 10'5 x 9'0 Window to front aspect. Built in

wardrobes.

SHOWER ROOM: Suite comprising shower cubicle, low

level w/c and wash hand basin. **HEATING:** Electric heating

PARKING: One allocated car parking space at the rear of

the property.

COUNCIL TAX: Band A EPC RATING: TBC REFERENCE: 837