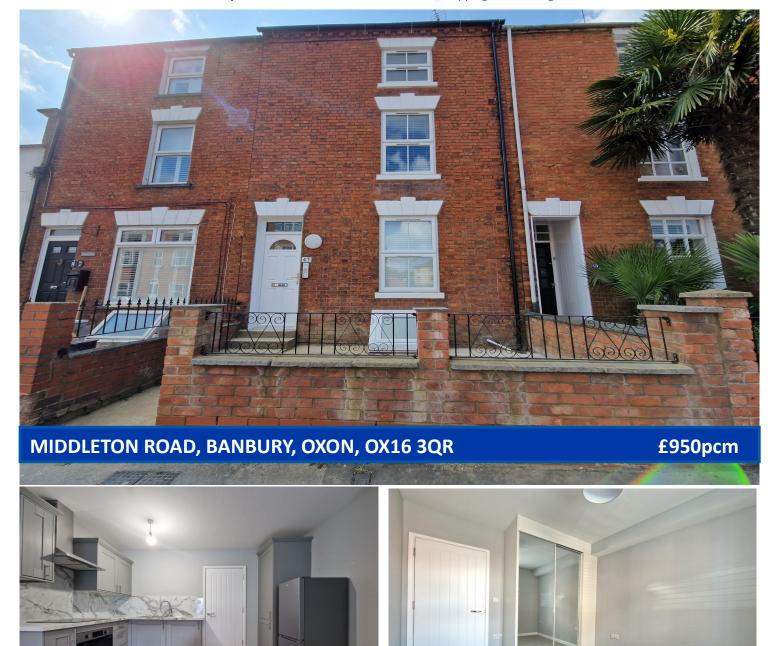

## STEPPING STONES

3-4 Horsefair • Banbury • Oxfordshire • OX16 0AA **Telephone:** 01295 275909 • **Email:** info@steppingstonesletting.com

A modern one bedroom flat situated on the Middleton Road in Banbury. The modern property has been finished to a very high standard and offers electric heating, open plan lounge/kitchen area with washing machine and free standing fridge freezer.

EPC Rating: TBC. Available: Now.

- 1 Bedrooms
- 1 Shower room
- Electric heating
- Built in wardrobes
- Modern furnishings
- Finished to a high standard

**ENTRANCE HALL:** Door to front aspect.

**KITCHEN/SITTING ROOM:** 17'8 x 11'0 Window to rear aspect. Modern furnishings including washing machine and freestanding fridge freezer.

**BEDROOM:** 10'5 x 9'0 Window to front aspect. Built in

wardrobes.

SHOWER ROOM: Suite comprising shower cubicle, low

level w/c and wash hand basin. **HEATING:** Electric heating

PARKING: One allocated car parking space at the rear of

the property.

COUNCIL TAX: Band A EPC RATING: TBC REFERENCE: 837