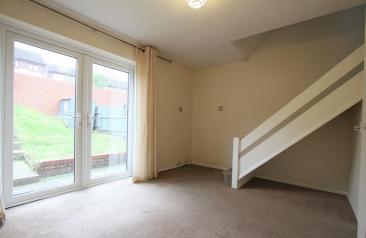

**LANDING:** Window to front aspect. Loft access. Stairs

leading down to:

**LOUNGE:** 13'7 x 9'5 French doors leading to the rear

garden.

**KITCHEN:** Window and door to front aspect. A range of cream floor fitted and wall mounted units with contrasting worktops over. Four ring electric hob with grill and oven below and washing machine.