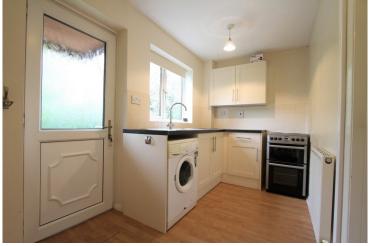

**LANDING:** Window to front aspect. Loft access. Stairs

leading down to:

**LOUNGE:** 13'7 x 9'5 French doors leading to the rear

garden.

**KITCHEN:** Window and door to front aspect. A range of cream floor fitted and wall mounted units with contrasting worktops over. Four ring electric hob with grill and oven below and washing machine.