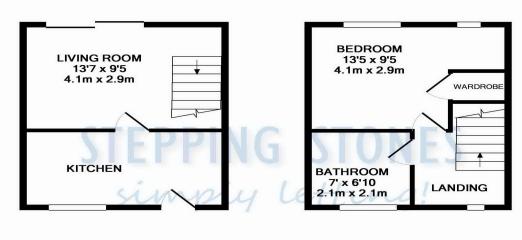

EPC Rating: C. **Available: 1st July** 

- 1 Bedroom
- 1 Bathroom

- Gas central heating
- Close to amenities
- Pets considered
- Enclosed rear garden

GROUND FLOOR APPROX. FLOOR AREA 221 SQ.FT. (20.5 SQ.M.) 1ST FLOOR APPROX. FLOOR AREA 218 SQ.FT. (20.3 SQ.M.)

TOTAL APPROX. FLOOR AREA 439 SQ.FT. (40.8 SQ.M.)

Whilst every attempt has been made to ensure the accuracy of the floor plan contained here, measurements of doors, windows, rooms and any other items are approximate and no responsibility is taken for any error, omission, or mis-statement. This plan is for illustrative purposes only and should be used as such by any prospective purchaser. The services, systems and appliances shown have not been tested and no guarantee as to their operability or efficiency can be given Made with Metropix ©2016

**BEDROOM ONE:** 13'5 x 9'5 Two windows to rear aspect.

Built in storage cupboard.

**BATHROOM:** Window to front aspect. White suite comprising bath with shower over, wash hand basin and w/c. Lino flooring. Wall mounted vanity unit.

**LANDING:** Window to front aspect. Loft access. Stairs

leading down to:

**LOUNGE:** 13'7 x 9'5 French doors leading to the rear

garden.

**KITCHEN:** Window and door to front aspect. A range of cream floor fitted and wall mounted units with contrasting worktops over. Four ring electric hob with grill and oven below and washing machine.