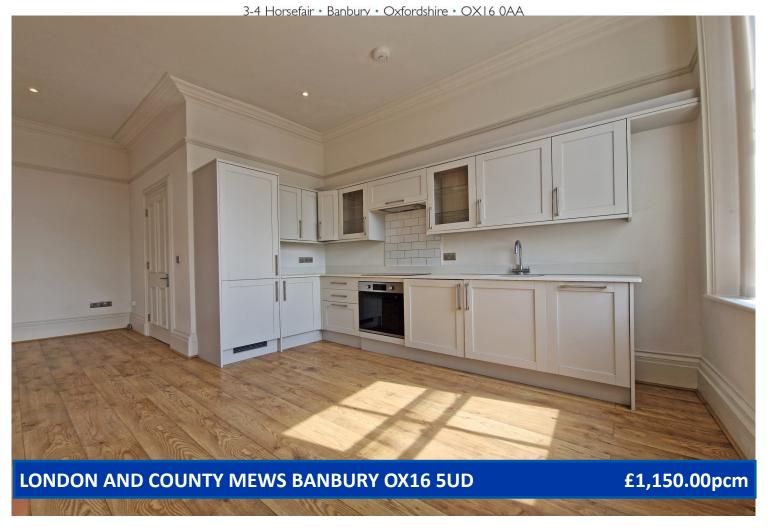

## STEPPING STONES

Stunning one-bedroom flat located in the heart of the town centre, offering a perfect blend of period charm and modern living. Boasting high ceilings, this property is finished to a high specification throughout. Residents can enjoy access to a well-maintained shared garden, ideal for relaxing or entertaining. A rare opportunity to live in style and comfort in a prime location.

**ENTRANCE HALL:** Door to front aspect.

**LOUNGE/KITCHEN/DINER:** 21'3 x 16'6 Open plan living kitchen, diner lounge area with windows looking out on-

to the high street.

**BEDROOM ONE:** 12'10 x 9'11. Window looking out onto