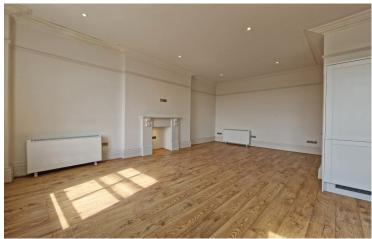

**ENTRANCE HALL:** Door to front aspect.

**LOUNGE/KITCHEN/DINER:** 21'3 x 16'6 Open plan living kitchen, diner lounge area with windows looking out on-

to the high street.

**BEDROOM ONE:** 12'10 x 9'11. Window looking out onto