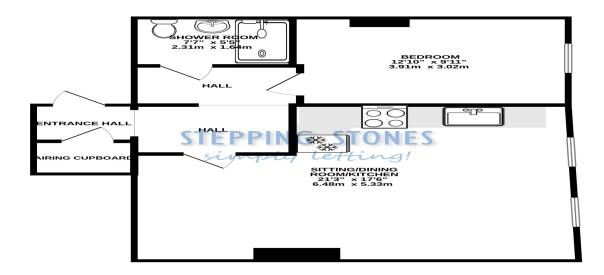

## GROUND FLOOR 600 sq.ft. (55.8 sq.m.) approx.

TOTAL FLOOR AREA: 600 sq.ft. (55.8 sq.m.) approx.

Whilst every attempt has been made to ensure the accuracy of the floorplan contained here, measurements of doors, windows, from and any other items are approximate and no responsibility is taken for any error, prospective purchaser. The services, systems and appliances shown have not been tested and no quarantee.

**ENTRANCE HALL:** Door to front aspect.

**LOUNGE/KITCHEN/DINER:** 21'3 x 16'6 Open plan living kitchen, diner lounge area with windows looking out on-

to the high street.

**BEDROOM ONE:** 12'10 x 9'11. Window looking out onto

the high street.

**GARDEN:** Shared garden **HEATING:** Electric heating

PARKING: No allocated parking.

COUNCIL TAX: A EPC RATING: C REFERENCE: 329