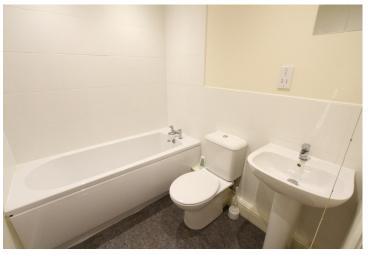

**ENTRANCE HALL:** Door to front communal hallway. Built in storage cupboard.

**BEDROOM ONE**: 16'6 x 8'10 Window to front aspect. Built in

storage.

**EN SUITE**: Suite comprising shower cubicle, wash hand basin and low level w/c.

**BEDROOM TWO**: 10'0 x 9'6 Window to front aspect.

BATHROOM: Comprising suite of bath, wash hand basin and

low level w/c.

**LOUNGE/KITCHEN**: x 22'1 Ceiling to floor windows to front aspect. Dining area. Kitchen with range of modern cream floor and wall mounted units with black marble effect work tops over. Four ring halogen hob with electric oven below and