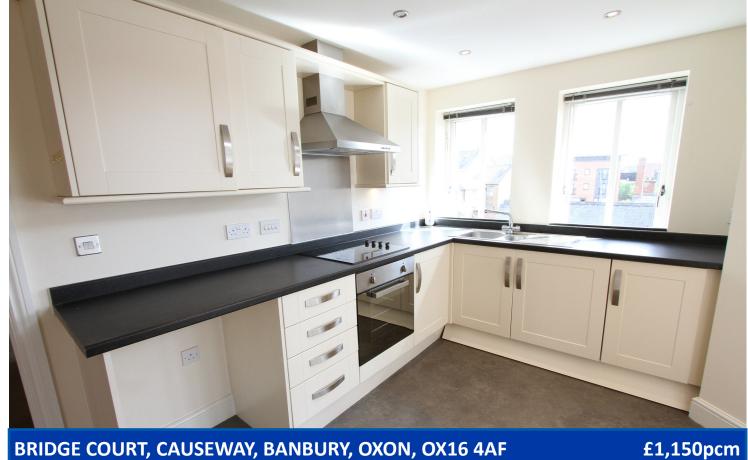

**BEDROOM TWO**: 10'0 x 9'6 Window to front aspect.

BATHROOM: Comprising suite of bath, wash hand basin and

low level w/c.

**LOUNGE/KITCHEN**: x 22'1 Ceiling to floor windows to front aspect. Dining area. Kitchen with range of modern cream floor and wall mounted units with black marble effect work tops over. Four ring halogen hob with electric oven below and