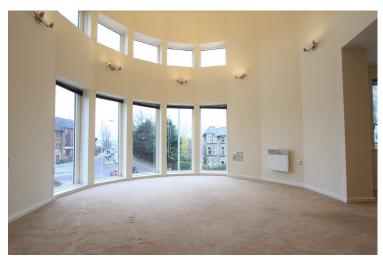

**BEDROOM TWO**: 10'0 x 9'6 Window to front aspect.

BATHROOM: Comprising suite of bath, wash hand basin and

low level w/c.

**LOUNGE/KITCHEN**: x 22'1 Ceiling to floor windows to front aspect. Dining area. Kitchen with range of modern cream floor and wall mounted units with black marble effect work tops over. Four ring halogen hob with electric oven below and