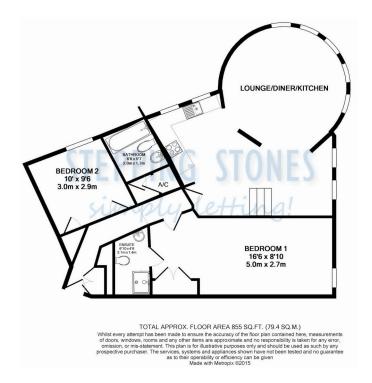

**ENTRANCE HALL:** Door to front communal hallway. Built in storage cupboard.

**BEDROOM ONE**: 16'6 x 8'10 Window to front aspect. Built in

storage.

**EN SUITE**: Suite comprising shower cubicle, wash hand basin and low level w/c.

**BEDROOM TWO**: 10'0 x 9'6 Window to front aspect.

BATHROOM: Comprising suite of bath, wash hand basin and

low level w/c.

**LOUNGE/KITCHEN**: x 22'1 Ceiling to floor windows to front aspect. Dining area. Kitchen with range of modern cream floor and wall mounted units with black marble effect work tops over. Four ring halogen hob with electric oven below and