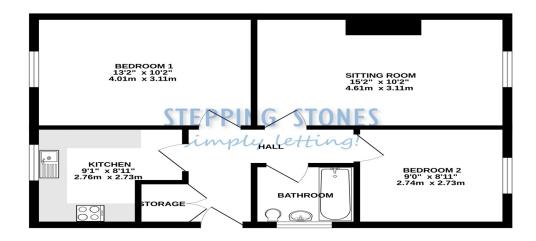

## GROUND FLOOR 535 sq.ft. (49.7 sq.m.) approx.

TOTAL FLOOR AREA: 535 sq.ft. (49.7 sq.m.) approx.

Whilst every attempt has been made to ensure the accuracy of the floorplan contained here, measurements of the floorplan contained here floorplan contained here.

**ENTRANCE HALL:** Door to side aspect. Built in storage

cupboard.

**SITTING ROOM:** 15'2 x 10'2 Window to front aspect. **KITCHEN:** 9'1 x 8'11 Window to rear aspect. Floor and wall mounted units with worktops over, four ring electric hob with oven below and extractor hood above.

**BEDROOM ONE:** 13'2 x 10'2 Window to rear aspect. **BEDROOM TWO:** 9'0 x 8'11 Window to front aspect. **BATHROOM:** Window to side aspect. Modern white suite comprising low level w/c, wash hand basin and bath with shower over.