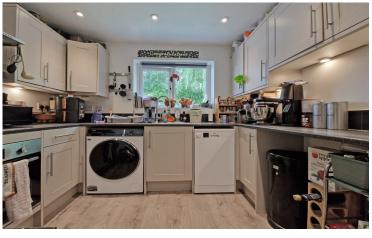

**ENTRANCE HALL:** Door to side aspect. Built in storage

cupboard.

**SITTING ROOM:** 15'2 x 10'2 Window to front aspect. **KITCHEN:** 9'1 x 8'11 Window to rear aspect. Floor and wall mounted units with worktops over, four ring electric hob with oven below and extractor hood above.