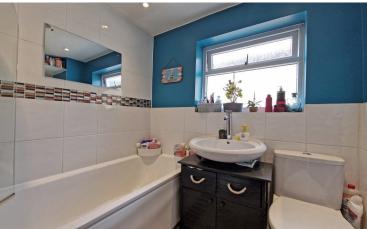

**BEDROOM ONE:** 13'2 x 10'2 Window to rear aspect. **BEDROOM TWO:** 9'0 x 8'11 Window to front aspect. **BATHROOM:** Window to side aspect. Modern white suite comprising low level w/c, wash hand basin and bath with shower over.