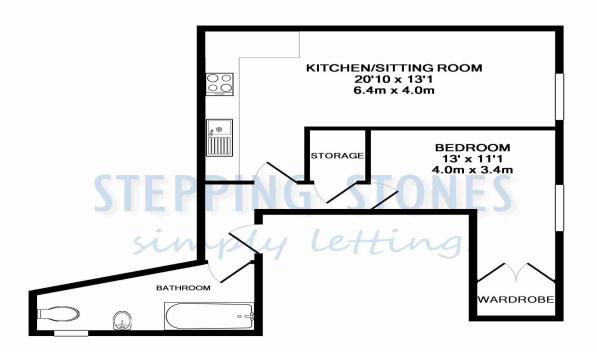

## TOTAL APPROX. FLOOR AREA 451 SQ.FT. (41.9 SQ.M.)

Whilst every attempt has been made to ensure the accuracy of the floor plan contained here, measurements of doors, windows, rooms and any other items are approximate and no responsibility is taken for any error, omission, or mis-statement. This plan is for illustrative purposes only and should be used as such by any prospective purchaser. The services, systems and appliances shown have not been tested and no guarantee as to their operability or efficiency can be given

**ENTRANCE HALL:** Door to front aspect. Storage cupboard.

**LOUNGE/KITCHEN:** 10'10 x 13'1 Comprising modern floor fitted and wall mounted cream kitchen units with built in four ring gas hob with electric oven below and extractor hood above. Window to front aspect.

**BEDROOM ONE:** 13'0 x 11'1 Double bedroom with built in hanging double wardrobes with window to front aspect.

**BATHROOM:** Modern white suite comprising bath with shower over, wash hand basin and low level w/c.