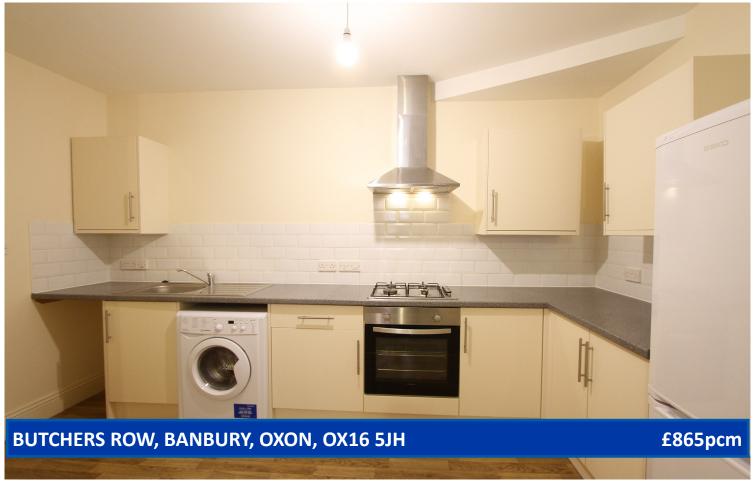

**ENTRANCE HALL:** Door to front aspect. Storage cupboard.

**LOUNGE/KITCHEN:** 10'10 x 13'1 Comprising modern floor fitted and wall mounted cream kitchen units with built in four ring gas hob with electric oven below and extractor hood above. Window to front aspect.

Window to rear aspect.

**HEATING:** Gas central heating.

**PARKING:** Allocated car parking for one car to the rear of

the block.

**COUNCIL TAX: Band A** 

**EPC RATING:** C **REFERENCE:** 683