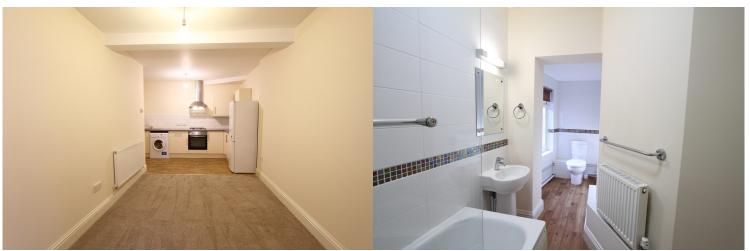

**ENTRANCE HALL:** Door to front aspect. Storage cupboard.

**LOUNGE/KITCHEN:** 10'10 x 13'1 Comprising modern floor fitted and wall mounted cream kitchen units with built in four ring gas hob with electric oven below and extractor hood above. Window to front aspect.

**BEDROOM ONE:** 13'0 x 11'1 Double bedroom with built in hanging double wardrobes with window to front aspect.

**BATHROOM:** Modern white suite comprising bath with shower over, wash hand basin and low level w/c.