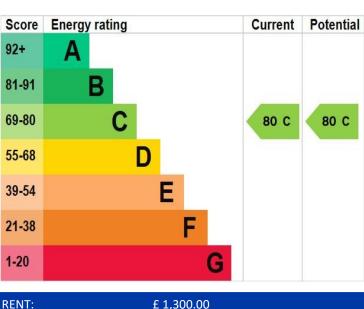

## **GWENDOLINE BUCK DRIVE, AYLESBURY, BUCKS, HP21 9FY**

£1,300pcm

An immaculately presented two bedroom ground floor apartment situated within walking distance to the train station and town centre. The property benefits from having built in wardrobes, allocated parking car parking for one vehicle and gas central heating. EPC Rating: C. **Available: 30th June.** 

| RENT:            | £ 1,300.00 |
|------------------|------------|
| TOTAL DEPOSIT:   | £ 1,500.00 |
| HOLDING DEPOSIT: | £ 300.00   |

Holding deposit is payable when the application is made and is deducted from the initial rent if the application is successful.