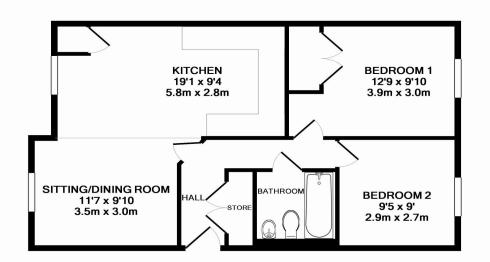

TOTAL APPROX. FLOOR AREA 591 SQ.FT. (54.9 SQ.M.) Whilst every attempt has been made to ensure the accuracy of the floor plan contained here, measurements of doors, windows, rooms and any other items are approximate and no responsibility is taken for any error, omission, or mis-statement. This plan is for illustrative purposes only and should be used as such by any prospective purchaser. The services, systems and appliances shown have not been tested and no guarantee as to their operability or efficiency can be given Made with Metropix ©2014

Please Note: This is non-refundable should any relevant person (including any guarantor(s)) withdraw from the tenancy, fail a Right-to-Rent check, provide materially significant false or misleading information, or fail to sign their tenancy agreement (and / or Deed of Guarantee) within 15 calendar days (or other Deadline for Agreement as mutually agreed in writing). **ENTRANCE HALL:** Door to front communal aspect. **BEDROOM ONE:** 12'9 x 9'10 Double bedroom with built in hanging double wardrobes. Window to side aspect. BEDROOM TWO: 9'5 x 9'0 Double bedroom with window to side aspect. **BATHROOM:** Modern white suite comprising bath with shower over, wash hand basin and low level w/c. LOUNGE: 11'7 x 9'0 Built in storage cupboard. KITCHEN/DINER: 19'1 x 9'4 Kitchen area comprising modern floor fitted and wall mounted kitchen units with built in four ring gas hob with oven below and extractor hood above. Integrated washer/dryer. **HEATING:** Gas central heating. **PARKING:** Allocated car parking for one vehicle. COUNCIL TAX: Band C EPC RATING: C **REFERENCE:** 418 WATER & DRAINAGE: Mains connected