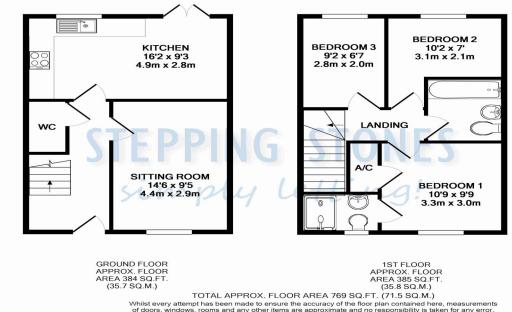

- 3 Bedrooms
- 2 Bathrooms
- Village location
- Pets considered
- Off road car parking
- Enclosed rear garden

Whilst every attempt has been made to ensure the accuracy of the floor plan contained here, measurements of doors, windows, rooms and any other items are approximate and no responsibility is taken for any error, omission, or mis-statement. This plan is for illustrative purposes only and should be used as such by any prospective purchaser. The services, systems and appliances shown have not been tested and no guarantee as to their operability or efficiency can be given Made with Metropix ©2015

**ENTRANCE HALL:** Door to front aspect.

LOUNGE: 14'6 x 9'5 Window to front aspect.

**KITCHEN/DINER:** 16'2 x 9'3 Window to rear aspect. French doors to rear garden. Comprising modern floor and wall mounted units. Four ring ceramic hob with electric oven and extractor hood over. Integrated fridge/ freezer.

**CLOAKROOM:** Comprising modern suite of low level w/c and wash hand basin.

**BEDROOM ONE:** 10'9 x 9'9 Window to front aspect. Built in airing cupboard.

**EN SUITE:** Window to front aspect. Modern suite comprising shower cubicle, wash hand basin and low level w/c.

**BEDROOM TWO:** 10'2 x 7'0 Window to rear aspect. **BEDROOM THREE:** 9'2 x 6'7 Window to rear aspect. **BATHROOM:** Comprising modern suite of bath, wash hand basin and low level w/c.

**GARDEN:** Enclosed rear garden that has a small patio area and the rest is laid to lawn with gate access.