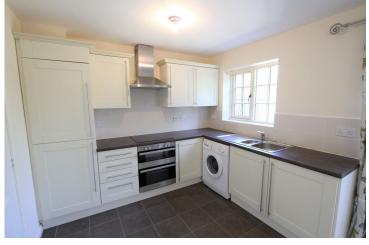

**ENTRANCE HALL:** Door to front aspect.

LOUNGE: 14'6 x 9'5 Window to front aspect.

**KITCHEN/DINER:** 16'2 x 9'3 Window to rear aspect. French doors to rear garden. Comprising modern floor and wall mounted units. Four ring ceramic hob with electric oven and extractor hood over. Integrated fridge/ freezer.