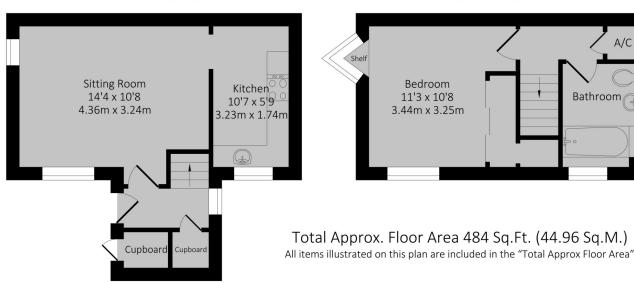

**Ground Floor** Approx. Floor Area 265 Sq.Ft. (24.61 Sq.M.)

First Floor Approx. Floor Area 219 Sq.Ft. (20.35 Sq.M.)

A/C

Bathroom

Score Energy rating Current Potential 92+ 81-91 91 B 69-80 С 55-68 F 39-54 44 E 21-38 F 1-20

ENTRANCE HALL: Door leading into the sitting room, built in storage cupboard and window to side aspect. Wood effect flooring throughout.

BEDROOM ONE: 11'3 x 10'8 Windows to front and side aspect. Built in mirror wardrobes.

BATHROOM: Modern white suite comprising bath with electric shower over, w/c and wash hand basin. Splash back areas tiled with modern white tiles. Heated towel rail and window to front aspect. LOUNGE: 14'4 x 10'8 Spacious living area. Wood effect flooring. Windows to the front and side aspects.

KITCHEN: 10'7 x 5'9 A range of floor fitted and wall mounted units with dark worktops over. Tiled splash back areas. Integrated oven with four ring hob over. Window to front aspect. Wood effect flooring.