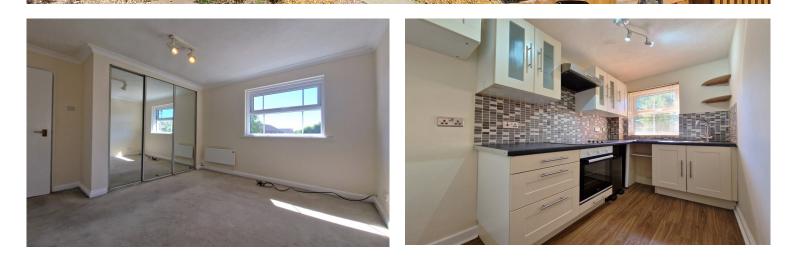

BATHROOM: Modern white suite comprising bath with electric shower over, w/c and wash hand basin. Splash back areas tiled with modern white tiles. Heated towel rail and window to front aspect. LOUNGE: 14'4 x 10'8 Spacious living area. Wood effect flooring. Windows to the front and side aspects.

KITCHEN: 10'7 x 5'9 A range of floor fitted and wall mounted units with dark worktops over. Tiled splash back areas. Integrated oven with four ring hob over. Window to front aspect. Wood effect flooring.