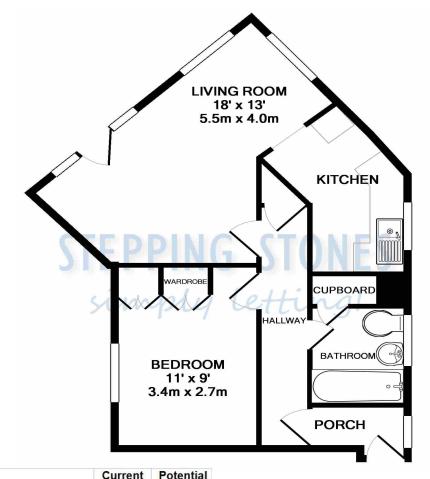

**ENTRANCE HALL:** Built in storage cupboard.

**LOUNGE**: 18' x 13' French doors to Juliette balcony. Two further windows.

**KITCHEN:** Window to front aspect. Modern light timber units with worktops over. Four ring electric hob with oven below and extractor hood above.

BEDROOM ONE: 11' x 9' Window to rear aspect. Built in hanging wardrobe.

**BATHROOM:** Window to front. Comprising white suite of bath with shower over with screen, wash hand basin and low level w/c. Built in storage cupboard.