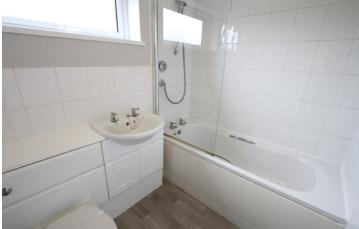

BEDROOM ONE: 11' x 9' Window to rear aspect. Built in hanging wardrobe.

**BATHROOM:** Window to front. Comprising white suite of bath with shower over with screen, wash hand basin and low level w/c. Built in storage cupboard.