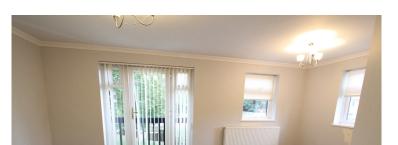

**ENTRANCE HALL:** Built in storage cupboard.

**LOUNGE**: 18' x 13' French doors to Juliette balcony. Two further windows.

**KITCHEN:** Window to front aspect. Modern light timber units with worktops over. Four ring electric hob with oven below and extractor hood above.