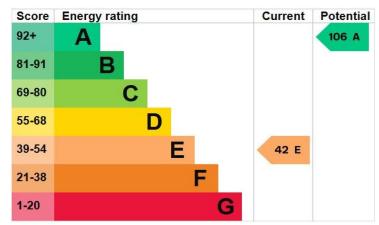

EPC Rating: E Available: 23rd May.

- 3 Bedrooms
- 1 Bathroom

- Character features
- Oil fired heating
- Quiet location
- Enclosed rear garden

RENT: £ 1,350.00 TOTAL DEPOSIT: £ 1,557.69

HOLDING DEPOSIT: £ 311.54

hood above. Ceramic tiled flooring. **GARDEN:** Laid to lawn with patio area.

**HEATING:** Oil fired heating. **PARKING:** On street car parking.

**EPC RATING: E** 

**COUNCIL TAX:** Band D

**REFERENCE:** 788