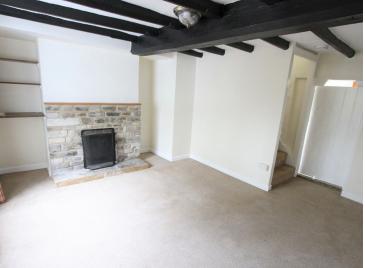

**LOUNGE:** 14'1 x 13'6 Window to front aspect.

**KITCHEN:** 9'9 x 6'2 Window to rear aspect. Range of white high gloss floor fitted and wall mounted units with worktops over. Four ring electric hob with oven below and extractor