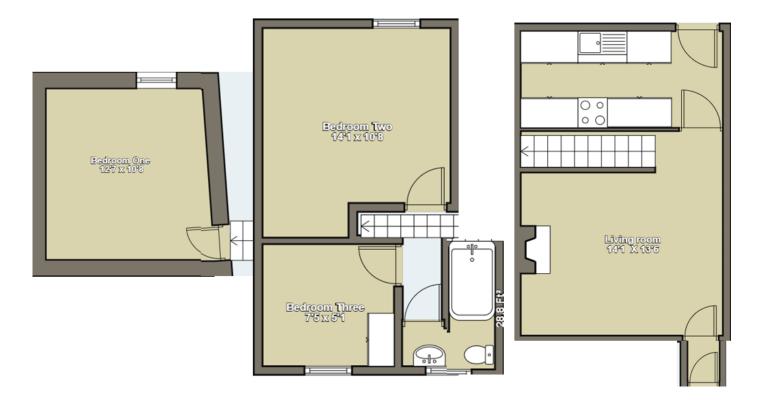

**BEDROOM ONE:** 12'7 x 11'5 Situated on the second floor with a window to the front aspect. Built in storage cupboard.

**BEDROOM TWO:** 11'8 x 10'8 First floor bedroom with window to the front aspect and built in storage cupboard.

**BEDROOM THREE:** 7'5 x 5'1 First floor bedroom with window

to rear aspect and storage cupboard.

**BATHROOM:**  $6'1 \times 6'2$  Modern white suite comprising bath with shower over wash hand basin and low level w/c. Window to rear aspect. Vinyl flooring. Walls tiled to splashback areas.

**LOUNGE:** 14'1 x 13'6 Window to front aspect.

**KITCHEN:** 9'9 x 6'2 Window to rear aspect. Range of white high gloss floor fitted and wall mounted units with worktops over. Four ring electric hob with oven below and extractor