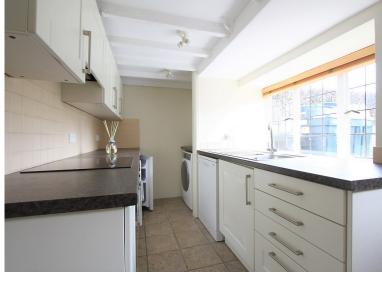

**LOUNGE:** 14'1 x 13'6 Window to front aspect.

**KITCHEN:** 9'9 x 6'2 Window to rear aspect. Range of white high gloss floor fitted and wall mounted units with worktops over. Four ring electric hob with oven below and extractor

hood above. Ceramic tiled flooring. **GARDEN:** Laid to lawn with patio area.

**HEATING:** Oil fired heating. **PARKING:** On street car parking.

**EPC RATING: E** 

**COUNCIL TAX:** Band D

**REFERENCE:** 788