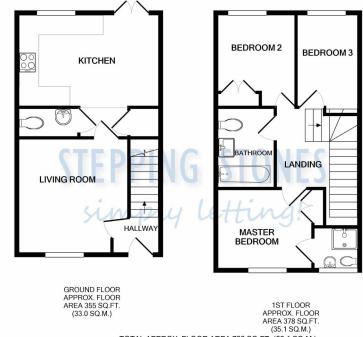

- 3 Bedrooms
- Integrated appliances
- Enclosed rear garden

- 2 Bathrooms
- Gas central heating
- Solar panels

TOTAL APPROX. FLOOR AREA 733 SQ.FT. (68.1 SQ.M.)

Whilst every attempt has been made to ensure the accuracy of the floor plan contained here, measurements of doors, windows, rooms and any other items are approximate and no responsibility is taken for any error, omission, or mis-statement. This plan is for illustrative purposes only and should be used as such by any prospective purchaser. The services, systems and appliances shown have not been tested and no guarantee as to their operability or efficiency can be given Made with Metropix @2021

**CLOAKROOM:** Low level w/c and wash hand basin. **KITCHEN/DINER:** Window and double doors to rear aspect. Kitchen comprising floor fitted and wall mounted white units with black work tops over. Four ring gas hob, with extractor hood above. Integrated double ovens, washer/dryer, fridge/freezer and dishwasher.

LOUNGE: Window to front aspect.

BEDROOM ONE: Window to front aspect. Built in

wardrobe.

**EN SUITE:** Modern white suite comprising low level w/c, wash hand basin and walk in shower. Grey brush effect tiles to all splash back areas.

**BEDROOM TWO:** Window to rear aspect. Wardrobe.

**BEDROOM THREE:** Window to rear aspect.

**BATHROOM:** Modern white suite comprising low level w/c, wash hand basin and bath with shower over. Grey effect laminate flooring and grey tiles to all splash back areas.