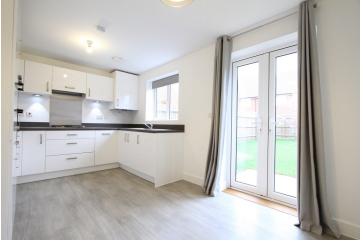

**CLOAKROOM:** Low level w/c and wash hand basin. **KITCHEN/DINER:** Window and double doors to rear aspect. Kitchen comprising floor fitted and wall mounted white units with black work tops over. Four ring gas hob, with extractor hood above. Integrated double ovens, washer/dryer, fridge/freezer and dishwasher.