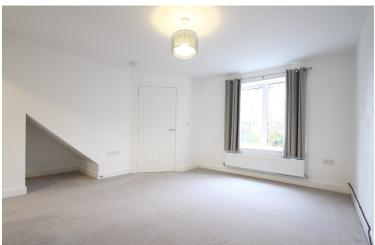

LOUNGE: Window to front aspect.

BEDROOM ONE: Window to front aspect. Built in

wardrobe.

**EN SUITE:** Modern white suite comprising low level w/c, wash hand basin and walk in shower. Grey brush effect tiles to all splash back areas.