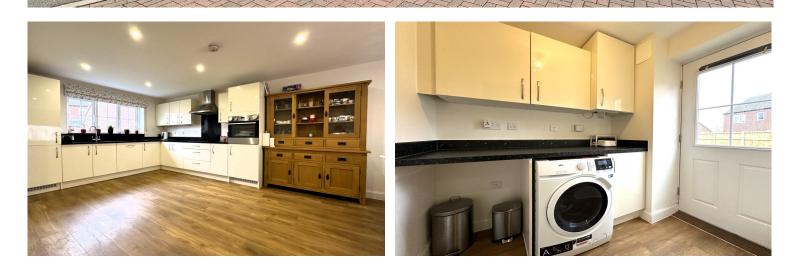

**ENTRANCE HALL:** Door to front aspect. Built in storage cupboard.

**CLOAKROOM:** Comprising low level w/c and wash hand basin.

**KITCHEN/DINING ROOM:** 21'9 x 10'10 Dual aspect windows. Floor fitted and wall mounted units with worktops over. Four ring electric hob with extractor hood above. Built in oven, fridge/freezer and dishwasher. Door leading to:

**UTLITY ROOM:** Door to rear aspect. Comprising wall mounted units and worktops.

**SITTING ROOM:** 21'9 x 10'4 Dual aspect windows and French doors to rear garden.

BEDROOM ONE: 12'9 x 9'11 Window to rear aspect.
EN SUITE: Window to rear aspect. Suite comprising shower cubicle, wash hand basin and low level w/c.
BEDROOM TWO: 15'7 x 8'8 Windows to front aspect.
BEDROOM THREE: 11'7 x 10'8 Window to front aspect.
BATHROOM: Window to rear aspect. Modern white suite comprising low level w/c, wash hand basin and shower cubicle.