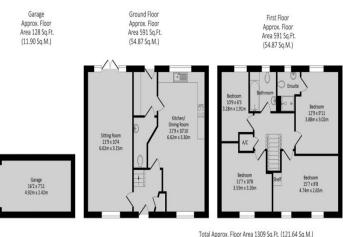

All items illustrated on this plan are included in the "Total Approx Floor Area"

| RENT:            | £ 1,900.00 |
|------------------|------------|
| TOTAL DEPOSIT:   | £ 2,192.30 |
| HOLDING DEPOSIT: | £ 438.46   |

**ENTRANCE HALL:** Door to front aspect. Built in storage cupboard.

**CLOAKROOM:** Comprising low level w/c and wash hand basin.

**KITCHEN/DINING ROOM:** 21'9 x 10'10 Dual aspect windows. Floor fitted and wall mounted units with worktops over. Four ring electric hob with extractor hood above. Built in oven, fridge/freezer and dishwasher. Door leading to:

**UTLITY ROOM:** Door to rear aspect. Comprising wall mounted units and worktops.

**SITTING ROOM:** 21'9 x 10'4 Dual aspect windows and French doors to rear garden.

BEDROOM ONE: 12'9 x 9'11 Window to rear aspect.
EN SUITE: Window to rear aspect. Suite comprising shower cubicle, wash hand basin and low level w/c.
BEDROOM TWO: 15'7 x 8'8 Windows to front aspect.
BEDROOM THREE: 11'7 x 10'8 Window to front aspect.
BATHROOM: Window to rear aspect. Modern white suite comprising low level w/c, wash hand basin and shower cubicle.

**BEDROOM FOUR:** 10'9 x 6'3 Window to rear aspect. **GARDEN:** Gate access to the driveway and garage. Enclosed rear garden with a paved patio area and lawned garden.

HEATING: Gas central heating

**PARKING:** Single garage with power and light. Driveway to the front of the garage for up to two vehicles.