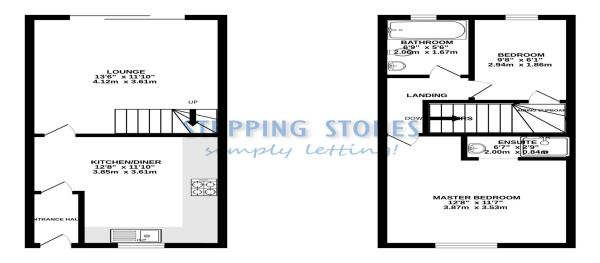

EPC Rating: C. **Available: 3rd July.** 

- 2 Bedrooms
- 2 Bathrooms
- Gas central heating
- Driveway car parking
- Close to the town centre
- Enclosed rear garden

TOTAL FLOOR AREA: 6.13 sq.ft. (56.9 sq.m.) approx.
Whilst every attempt has been made to ensure the accuracy of the floorpian contained here, measurement
of doors, windows, rooms and any other items are approximate and no responsibility is taken for any error,
prospective purchaser. The services, systems and appliances shown have not been tested and no guarante

**ENTRANCE HALL:** Door to front aspect with entrance porch.

**LOUNGE:** 13'6 x 11'10 Sliding doors to rear aspect.

**KITCHEN/DINER:** 12'8 x 11'10 Window to front aspect.

Kitchen comprises wall and floor mounted units with worktops over. Four ring electric hob with oven below.

BEDROOM ONE: 12'8 x 11'7 Window to front aspect.

EN SUITE: Suite comprising wash hand basin vanity unit

and a shower.

BEDROOM TWO: 9'8 x 6'1 Window to rear aspect.

**BATHROOM:** Window to rear aspect. Suite comprising

bath, wash hand basin and low level w/c.

**GARDEN:** Enclosed rear garden that has a patio area and the rest is laid to lawn. Gate access to the front of the

property.

**HEATING:** Gas central heating

**PARKING:** Driveway car parking for two vehicles