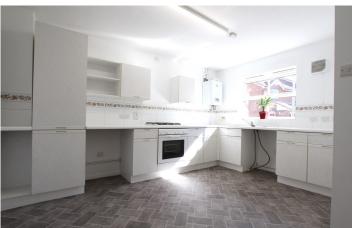

**ENTRANCE HALL:** Door to front aspect with entrance porch.

**LOUNGE:** 13'6 x 11'10 Sliding doors to rear aspect.

**KITCHEN/DINER:** 12'8 x 11'10 Window to front aspect.

Kitchen comprises wall and floor mounted units with worktops over. Four ring electric hob with oven below.