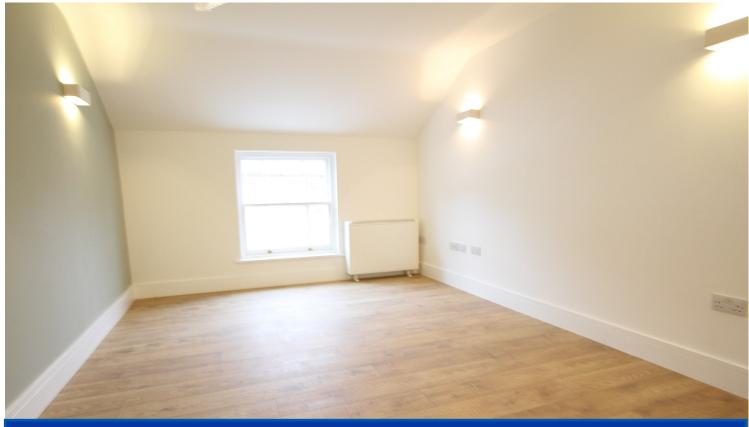

## BROAD STREET, BANBURY, OXON, OX16 5BN

£925pcm

An immaculately presented second floor one bedroom apartment. This property is situated in the town centre close to local amenities and main transport links. The property benefits from having a terrace, laminate flooring throughout and integrated appliances. EPC Rating: C. **Available: 13th June.** 

**Please Note:** This is **non-refundable** should any relevant person (including any guarantor(s)) withdraw from the tenancy, fail a Right-to-Rent check, provide materially significant false or misleading information, or fail to sign their tenancy agreement (and / or Deed of Guarantee) within 15 calendar days (or other Deadline for Agreement as mutually agreed in writing). **ENTRANCE HALL:** Door to front communal aspect. **BEDROOM ONE:** 20'4 x 9'7 Sash window to front aspect. Laminate flooring throughout, built in cupboard. **BATHROOM:** 7'4 x 5'6 Modern white suite comprising bath with shower. Wash hand basin, with rails to hang towels. Low level w/c. Heated towel radiator and vanity mirror with lights. Tiled splash back areas with white and grey effect tiles. Laminate flooring. Window to side aspect. KITCHEN/SITTING ROOM: 19'5 x 10'4 Sash window to front aspect. Grey high gloss floor fitted and wall mounted units with worktops over. Integrated washing machine, dishwasher and fridge/freezer. Lamona electric hob and oven below. Extractor hood above. Splash back areas tiled with white and grey effect tiles. **HEATING:** Electric heating **PARKING:** No allocated car parking COUNCIL TAX: Band A **REFERENCE:** 799 EPC RATING: C WATER & DRAINAGE: Mains connected To check broadband and phone coverage please visit the