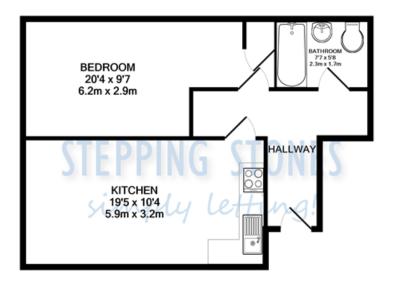

TOTAL APPROX. FLOOR AREA 499 SQ.FT. (46.4 SQ.M.)

Whilst every attempt has been made to ensure the accuracy of the floor plan contained here, measurements of doors, windows, rooms and any other items are approximate and no responsibility is taken for any error, omission, or mis-statement. This plan is for illustrative purposes only and should be used as such by any prospective purchaser. The services, systems and appliances shown have not been tested and no guarantee as to their operability or efficiency can be given Made with Metropix @2020

**Please Note:** This is **non-refundable** should any relevant person (including any guarantor(s)) withdraw from the tenancy, fail a Right-to-Rent check, provide materially significant false or misleading information, or fail to sign their tenancy agreement (and / or Deed of Guarantee) within 15 calendar days (or other Deadline for Agreement as mutually agreed in writing). **ENTRANCE HALL:** Door to front communal aspect. **BEDROOM ONE:** 20'4 x 9'7 Sash window to front aspect. Laminate flooring throughout, built in cupboard. **BATHROOM:** 7'4 x 5'6 Modern white suite comprising bath with shower. Wash hand basin, with rails to hang towels. Low level w/c. Heated towel radiator and vanity mirror with lights. Tiled splash back areas with white and grey effect tiles. Laminate flooring. Window to side aspect. KITCHEN/SITTING ROOM: 19'5 x 10'4 Sash window to front aspect. Grey high gloss floor fitted and wall mounted units with worktops over. Integrated washing machine, dishwasher and fridge/freezer. Lamona electric hob and oven below. Extractor hood above. Splash back areas tiled with white and grey effect tiles. **HEATING:** Electric heating **PARKING:** No allocated car parking COUNCIL TAX: Band A **REFERENCE:** 799 EPC RATING: C WATER & DRAINAGE: Mains connected To check broadband and phone coverage please visit the