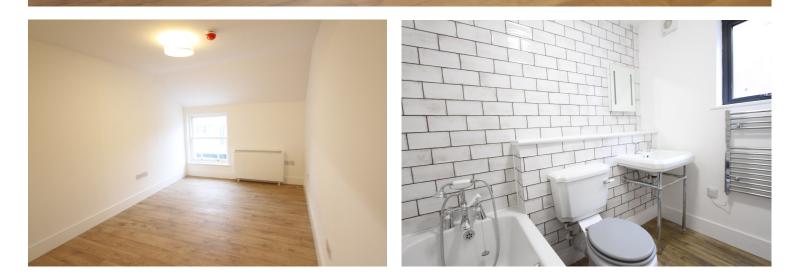

**Please Note:** This is **non-refundable** should any relevant person (including any guarantor(s)) withdraw from the tenancy, fail a Right-to-Rent check, provide materially significant false or misleading information, or fail to sign their tenancy agreement (and / or Deed of Guarantee) within 15 calendar days (or other Deadline for Agreement as mutually agreed in writing). **ENTRANCE HALL:** Door to front communal aspect. **BEDROOM ONE:** 20'4 x 9'7 Sash window to front aspect. Laminate flooring throughout, built in cupboard. **BATHROOM:** 7'4 x 5'6 Modern white suite comprising bath with shower. Wash hand basin, with rails to hang towels. Low level w/c. Heated towel radiator and vanity mirror with lights. Tiled splash back areas with white and grey effect tiles. Laminate flooring. Window to side aspect. KITCHEN/SITTING ROOM: 19'5 x 10'4 Sash window to front aspect. Grey high gloss floor fitted and wall mounted units with worktops over. Integrated washing machine, dishwasher and fridge/freezer. Lamona electric hob and oven below. Extractor hood above. Splash back areas tiled with white and grey effect tiles. **HEATING:** Electric heating **PARKING:** No allocated car parking COUNCIL TAX: Band A **REFERENCE:** 799 EPC RATING: C WATER & DRAINAGE: Mains connected To check broadband and phone coverage please visit the