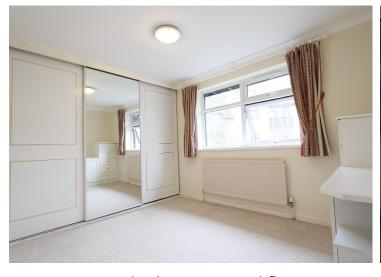

electric hob with oven below.

**BEDROOM ONE**: 11' x 9' Window to rear aspect.

Built in hanging wardrobe.

**BATHROOM:** Window to front. Comprising white suite of bath with shower over with screen, wash

hand basin and low level w/c. Built in storage