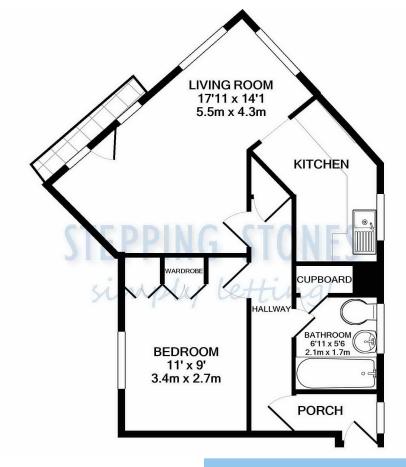

**ENTRANCE HALL:** Built in storage cupboard.

**LOUNGE**: 17'1 x 14'1 French doors to Juliette

balcony. Two further windows.

**KITCHEN:** Window to front aspect. Modern light

timber units with work tops over. Four ring

electric hob with oven below.

**BEDROOM ONE**: 11' x 9' Window to rear aspect.

Built in hanging wardrobe.

**BATHROOM:** Window to front. Comprising white suite of bath with shower over with screen, wash

hand basin and low level w/c. Built in storage