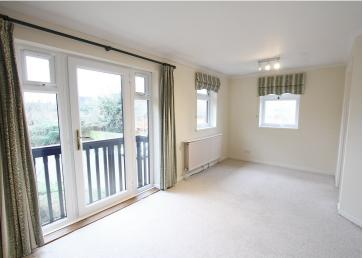

**ENTRANCE HALL:** Built in storage cupboard.

**LOUNGE**: 17'1 x 14'1 French doors to Juliette

balcony. Two further windows.

**KITCHEN:** Window to front aspect. Modern light

timber units with work tops over. Four ring