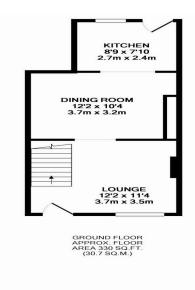

**LOFT CONVERSION:** For storage only.

SITTING ROOM: 12'4 x 11'11 Window to front aspect. Wooden

flooring. Door to front aspect. Stairs leading to first floor.

DINING ROOM: 11' x 11' Wooden flooring.

**KITCHEN:** With range of modern floor and wall mounted units. Four ring gas hob with electric oven below. Washing machine

and fridge/freezer. Door to garden.

**PARKING:** On road car parking **HEATING:** Gas central heating

**GARDEN:** Enclosed garden laid to shingle with mature shrubs.

**COUNCIL TAX: Band A** 

**EPC RATING:** D **REFERENCE**: 423