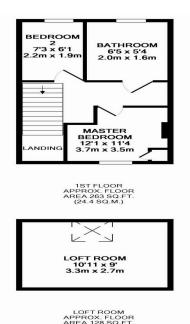

**BEDROOM ONE**: 10'5 x 11'6 Window to front aspect. Built in wardrobe.

**BEDROOM TWO**: 6'3 x 7'4 Window to rear aspect. Wooden

flooring.

**BATHROOM**: Window to rear aspect. Comprising white suite of bath with shower above, wash hand basin and low level w/c. Wall mounted towel rail.

**LOFT CONVERSION:** For storage only.

SITTING ROOM: 12'4 x 11'11 Window to front aspect. Wooden

flooring. Door to front aspect. Stairs leading to first floor.

DINING ROOM: 11' x 11' Wooden flooring.

**KITCHEN:** With range of modern floor and wall mounted units. Four ring gas hob with electric oven below. Washing machine