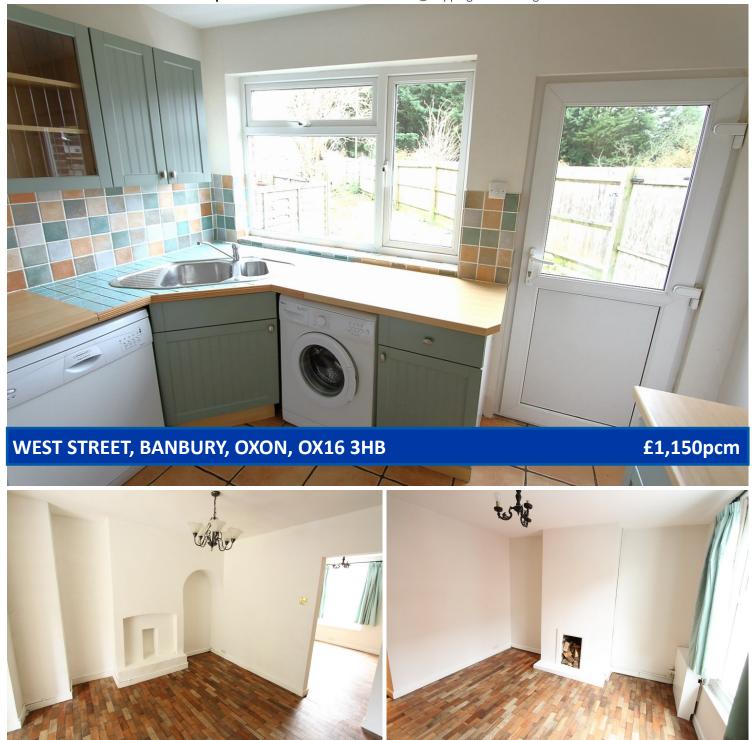

## STEPPING STONES

3-4 Horsefair • Banbury • Oxfordshire • OX16 0AA **Telephone:** 01295 275909 • **Email:** info@steppingstonesletting.com

A well presented two bedroom mid terrace house situated close to the town centre and train station. The property benefits from having an enclosed rear garden, gas central heating and two reception rooms. EPC Rating: D. **Available: Now.** 

RENT: £ 1,150.00

TOTAL DEPOSIT: £ 1,326.92

HOLDING DEPOSIT: £ 265.38

Holding deposit is payable when the application is made and is deducted from the initial rent if the application is successful.

Please Note: This is non-refundable should any relevant person (including any guarantor(s)) withdraw from the tenancy, fail a Right-to-Rent check, provide materially significant false or misleading information, or fail to sign their tenancy agreement (and / or Deed of Guarantee) within 15 calendar days (or other Deadline for Agreement as mutually agreed in writing).

**LOFT CONVERSION:** For storage only.

SITTING ROOM: 12'4 x 11'11 Window to front aspect. Wooden

flooring. Door to front aspect. Stairs leading to first floor.

DINING ROOM: 11' x 11' Wooden flooring.

**KITCHEN:** With range of modern floor and wall mounted units. Four ring gas hob with electric oven below. Washing machine

and fridge/freezer. Door to garden.

**PARKING:** On road car parking **HEATING:** Gas central heating

**GARDEN:** Enclosed garden laid to shingle with mature shrubs.

**COUNCIL TAX: Band A** 

**EPC RATING:** D **REFERENCE**: 423