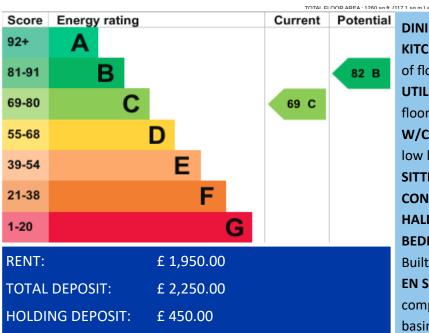

## **DELAPRE DRIVE, BANBURY, OXON, OX16 3WP**

£1,950pcm

A beautifully presented four bedroom, detached family home, ideally situated at the end of a quiet cul-de-sac. This property benefits from a double garage, conservatory to rear, large enclosed rear garden and en suite to master bedroom. EPC Rating: C. **Available: 1st June** 