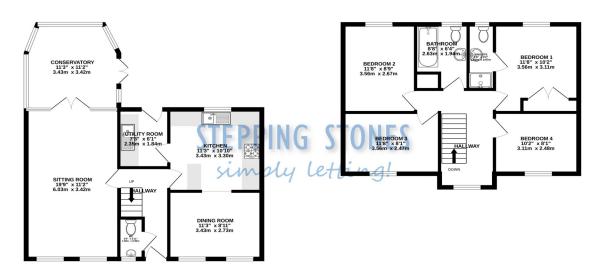

Holding deposit is payable when the application is made and is deducted from the initial rent if the application is successful.

**Please Note:** This is **non-refundable** should any relevant person (including any guarantor(s)) withdraw from the tenancy, fail a Right-to-Rent check, provide materially significant false or misleading information, or fail to sign their tenancy agreement (and / or Deed of Guarantee) within 15 calendar days (or other Deadline for Agreement as mutually agreed in writing). **DINING ROOM:** 11'3 8'11 Windows to front aspect. **KITCHEN**: 11'3 x 10'10 Window to rear aspect. A range of floor and wall mounted units with four ring gas hob. **UTILITY ROOM:** 7'8 x 6'1 Door to rear aspect. A range of floor mounted units.

**W/C:** Window to front aspect. White suite comprising low level w/c and wash hand basin.

**SITTING ROOM**: 19'9 x 11'2 Windows to front aspect. **CONSERVATORY:** Windows and doors to rear aspect. **HALLWAY:** Door to front aspect.

**BEDROOM ONE:** 11'8 x 10'2 Window to rear aspect. Built in double wardrobe.

**EN SUITE:** 8'8 x 3'2 Window to rear aspect. White suite comprising shower cubicle, low level w/c and wash hand basin.

**BATHROOM:** 8'8 x 6'4 Window to rear aspect. White suite comprising bath with shower over, low level w/c and wash hand basin.

BEDROOM TWO: 11'8 x 8'9 Window to rear aspect. BEDROOM THREE: 11'8 x 8'1 Window to rear aspect. BEDROOM FOUR: 10'2 x 8'1 Window to front aspect. GARDEN: Enclosed rear garden laid to lawn with patio area PARKING: Driveway car parking. Double garage. HEATING: Gas central heating COUNCIL TAX: Band E