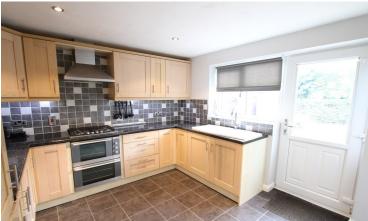

**ENTRANCE HALL:** Porch with door to front aspect. **LOUNGE:** 16'4 x 11'3 Window to front aspect.

**KITCHEN/DINER:** 11'3 x 10'2 Window and door to rear aspect. A range of floor fitted and wall mounted units with worktops over, four ring gas hob with oven below and extractor hood above. Integrated undercounter fridge