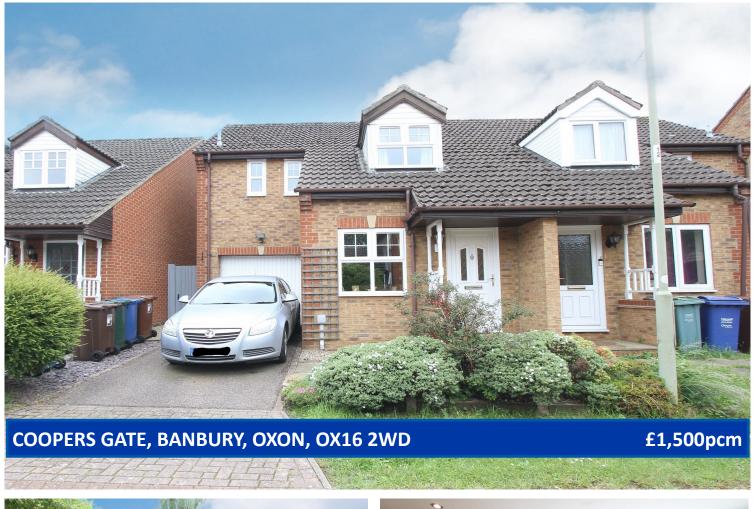

## STEPPING STONES

3-4 Horsefair • Banbury • Oxfordshire • OX16 0AA **Telephone:** 01295 275909 • **Email:** info@steppingstonesletting.com

We are delighted to present this immaculate three bedroom semi detached property located conveniently close to the town centre. The property benefits from having a single garage with power and light, gas central heating and an enclosed rear garden. EPC Rating: D. **Available: 23rd June.** 

 RENT:
 £ 1,500.00

 TOTAL DEPOSIT:
 £ 1,730.76

 HOLDING DEPOSIT:
 £ 346.15

Holding deposit is payable when the application is made and is deducted from the initial rent if the application is successful.

**Please Note:** This is **non-refundable** should any relevant person (including any guarantor(s)) withdraw from the tenancy, fail a Right-to-Rent check, provide materially significant false or misleading information, or fail to sign their tenancy agreement (and / or Deed of Guarantee) within 15 calendar days (or other Deadline for Agreement as mutually agreed in writing).