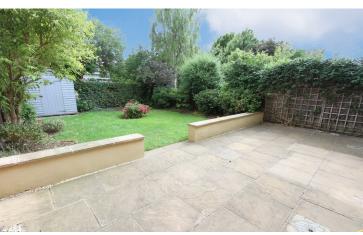

shower over.

**GARDEN:** Enclosed rear garden with a large patio area and the rest is laid to lawn with some shrubs along the side. Garden shed. Gate access to the front of the property.

**HEATING:** Gas central heating