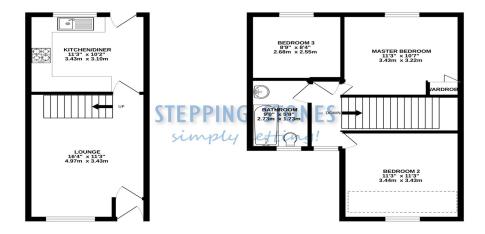

- 3 Bedrooms
- 1 Bathroom

- Gas central heating
- Driveway car parking
- Single garage
- Enclosed rear garden

 GROUND FLOOR
 1ST FLOOR

 298 sq.ft. (27.7 sq.m.) approx.
 449 sq.ft. (41.7 sq.m.) approx.

Whist every attempt has been made to ensure the accuracy of the floopfain contained here, measurement of doors, windows, rooms and any other items are approximate and no responsibility is taken for any error prospective purchaser. The environment and applications shown have not been retented and no quarant prospective purchaser. The environis, systems and appliances shown have not been tested and no quarant

**ENTRANCE HALL:** Porch with door to front aspect. **LOUNGE:** 16'4 x 11'3 Window to front aspect.

**KITCHEN/DINER:** 11'3 x 10'2 Window and door to rear aspect. A range of floor fitted and wall mounted units with worktops over, four ring gas hob with oven below and extractor hood above. Integrated undercounter fridge

**BEDROOM ONE:** 11'3 x 10'7 Window to rear aspect.

Built in wardrobe.

**BEDROOM TWO:** 11'3 x 11'3 Window to front aspect.

Sloped ceiling.

**BEDROOM THREE:** 8'9 x 8'4 Window to rear aspect. **BATHROOM:** Window to front aspect. White suite comprising low level w/c, wash hand basin and bath with