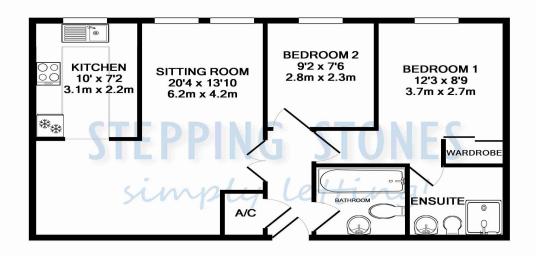

## TOTAL APPROX. FLOOR AREA 585 SQ.FT. (54.4 SQ.M.)

Whilst every attempt has been made to ensure the accuracy of the floor plan contained here, measurements of doors, windows, rooms and any other items are approximate and no responsibility is taken for any error, omission, or mis-statement. This plan is for illustrative purposes only and should be used as such by any prospective purchaser. The services, systems and appliances shown have not been tested and no guarantee as to their operability or efficiency can be given Made with Metropix ©2016

**ENTRANCE HALL:** Door to front aspect. Built in airing cupboard.

**BEDROOM ONE:** 8'9 x 12'3 Window to rear aspect. Built in double wardrobe.

**EN SUITE:** Comprising suite of shower cubicle, wash

hand basin and low level w/c.

**BEDROOM TWO:** 9'2 x 7'6 Window to rear aspect.

BATHROOM: Comprising suite of bath with shower over,

wash hand basin and low level w/c.

**LOUNGE:** 20'4 x 13'10 Windows to rear aspect.

Ornamental fire place with electric fire.

**KITCHEN:** 10' x 7'2 Window to rear aspect. New kitchen

being fitted.

**HEATING:** Electric heating

PARKING: Allocated car parking for one vehicle. Plenty

of visitor bays available. **COUNCIL TAX:** Band C