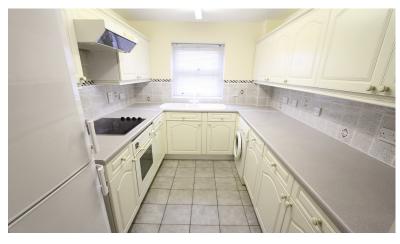

**KITCHEN:** 10' x 7'2 Window to rear aspect. New kitchen

being fitted.

**HEATING:** Electric heating

PARKING: Allocated car parking for one vehicle. Plenty

of visitor bays available. **COUNCIL TAX:** Band C