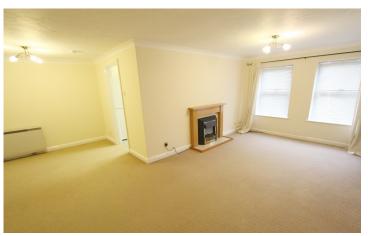

**BEDROOM TWO:** 9'2 x 7'6 Window to rear aspect.

BATHROOM: Comprising suite of bath with shower over,

wash hand basin and low level w/c.

**LOUNGE:** 20'4 x 13'10 Windows to rear aspect.

Ornamental fire place with electric fire.