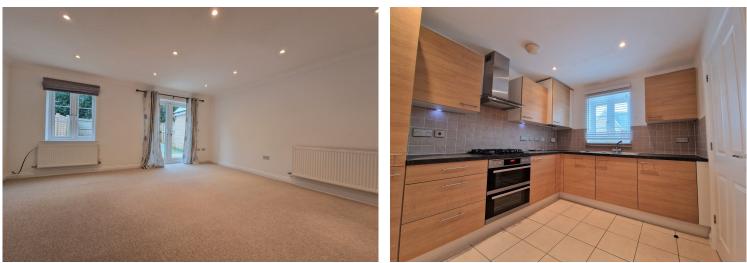

BATHROOM: Fully tiled bathroom comprising modern white suite of bath with shower over, wash hand basin and low level w.c. Heated towel rail. High gloss tiled flooring. Window to front aspect.
SITTING ROOM: 15'3" x 14'9" Window to rear aspect. French doors leading to rear garden. Built in under stairs storage cupboard.
KITCHEN: 10'9" x 8'4" Window to front aspect. Range of white floor fitted and wall mounted kitchen units with wood effect worktops over. Four ring gas hob with oven below and extractor hood above. Integrated fridge/freezer, washing machine and dishwasher.
GARDEN: Enclosed rear garden laid to lawn with patio area and storage shed.
HEATING: Gas central heating