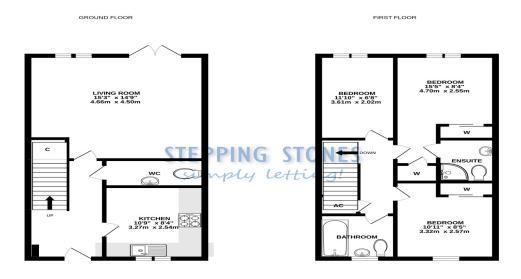

TOTAL FLOOR AREA: 904sq.ft. (84.0 sq.m.) approx. White every attempt has been made to ensure the accuracy of the Brophian contained here, measurements of doors, wholes, norms and any other terms are approximate and no responsibility is taken for any error, company on the statement. This plan is the statement purposes only and should be used as such by any encoupsed on proteins. The statement and the statement of the statement of the statement interpretere proteins. The statement and the statement of the stateme

**Please Note:** This is **non-refundable** should any relevant person (including any guarantor(s)) withdraw from the tenancy, fail a Right-to-Rent check, provide materially significant false or misleading information, or fail to sign their tenancy agreement (and / or Deed of Guarantee) within 15 calendar days (or other Deadline for Agreement as mutually agreed in writing). **BEDROOM ONE**: 15'5" x 8'4" Window to rear aspect. Built in wardrobes.

**EN SUITE**: Modern white suite comprising shower cubicle, wash hand basin and w/c.

**BEDROOM TWO**: 10'11" x 8'5" Window to front aspect. Built in wardrobes.

**BEDROOM THREE**: 11'10" x 6'8" Window to rear aspect.

BATHROOM: Fully tiled bathroom comprising modern white suite of bath with shower over, wash hand basin and low level w.c. Heated towel rail. High gloss tiled flooring. Window to front aspect.
SITTING ROOM: 15'3" x 14'9" Window to rear aspect. French doors leading to rear garden. Built in under stairs storage cupboard.
KITCHEN: 10'9" x 8'4" Window to front aspect. Range of white floor fitted and wall mounted kitchen units with wood effect worktops over. Four ring gas hob with oven below and extractor hood above. Integrated fridge/freezer, washing machine and dishwasher.
GARDEN: Enclosed rear garden laid to lawn with patio area and storage shed.
HEATING: Gas central heating