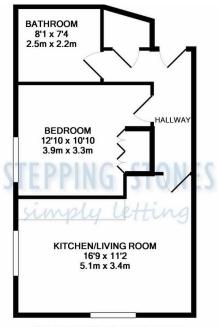

TOTAL APPROX. FLOOR AREA 461 SQ.FT. (42.8 SQ.M.) Whilst every attempt has been made to ensure the accuracy of the floor plan contained here, measurement doors, windows, rooms and any other lenss are approximate and no responsibility is taken for any enor, omission, or mis-statement. This plan is for illustrative purposes only and should be used as such by any prospective purchaser. The services, systems and applicances shown have not been tested and no guarante as to their operability or efficiency can be given Made with Mexicon (2007)

Important Notice

**ENTRANCE HALL:** Built in storage cupboard. **BEDROOM ONE:** 12'10 x 10'10 Window to rear aspect. Built in double wardrobe.

**BATHROOM:** 8'1 x 7'4 Comprising a modern suite of bath with shower over, wash hand basin and low level w/c.

KITCHEN/ LIVING ROOM: 16'9 x 11'2 Windows to side and rear aspects. With range of modern floor and wall mounted units. Built in four ring electric hob with electric oven below and extractor hood above. Integrated fridge/freezer and washing machine. HEATING: Electric heating PARKING: One allocated car parking space COUNCIL TAX: Band A REFERENCE: 350 WATER & DRAINAGE: Mains connected