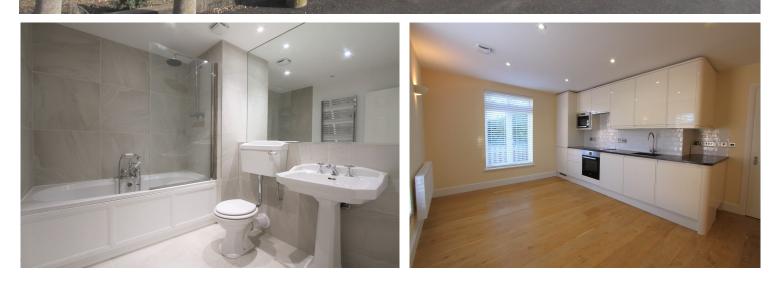

Important Notice

**ENTRANCE HALL:** Built in storage cupboard. **BEDROOM ONE:** 12'10 x 10'10 Window to rear aspect. Built in double wardrobe.

**BATHROOM:** 8'1 x 7'4 Comprising a modern suite of bath with shower over, wash hand basin and low level w/c.

KITCHEN/ LIVING ROOM: 16'9 x 11'2 Windows to side and rear aspects. With range of modern floor and wall mounted units. Built in four ring electric hob with electric oven below and extractor hood above. Integrated fridge/freezer and washing machine. HEATING: Electric heating PARKING: One allocated car parking space COUNCIL TAX: Band A REFERENCE: 350 WATER & DRAINAGE: Mains connected