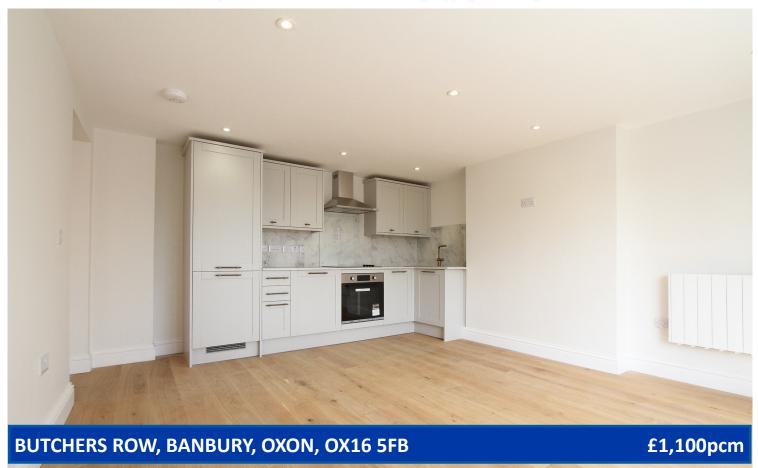

**BEDROOM TWO:** 14'10 x 10'0 Sash window to rear

KITCHEN/LOUNGE/DINER: 14'9 x 13'3 Sash window to rear aspect. Kitchen comprising floor and wall mounted units with worktops over, four ring electric hob with oven below and extractor hood above. Lamona integrated fridge/freezer, dishwasher and washer/dryer.