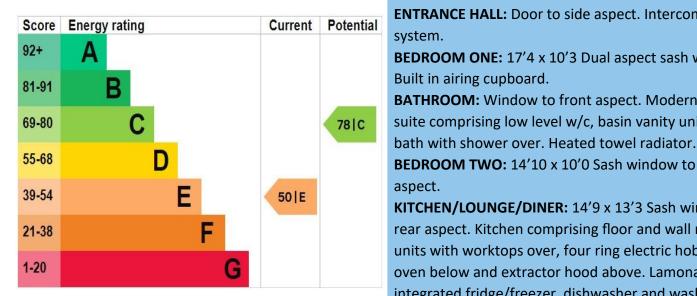

**HEATING:** Electric heating

**PARKING:** No allocated car parking

**COUNCIL TAX:** Band B

**EPC RATING: E** REFERENCE: 851

WATER & DRAINAGE: Mains connected

To check broadband and phone coverage please visit the Ofcom website: https://www.ofcom.org.uk/phones-andbroadband/coverage-and-speeds/ofcom-checker/