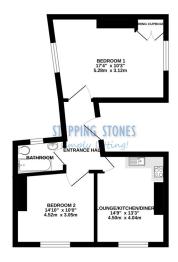

**ENTRANCE HALL:** Door to side aspect. Intercom entry system.

**BEDROOM ONE:** 17'4 x 10'3 Dual aspect sash windows. Built in airing cupboard.

**BATHROOM:** Window to front aspect. Modern white suite comprising low level w/c, basin vanity unit and

**BEDROOM TWO:** 14'10 x 10'0 Sash window to rear

KITCHEN/LOUNGE/DINER: 14'9 x 13'3 Sash window to rear aspect. Kitchen comprising floor and wall mounted units with worktops over, four ring electric hob with oven below and extractor hood above. Lamona integrated fridge/freezer, dishwasher and washer/dryer.