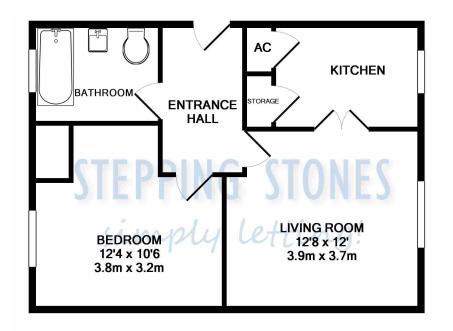

Whilst every attempt has been made to ensure the accuracy of the floor plan contained here, measurement of doors, windows, rooms and any other items are approximate and no responsibility is taken for any error, omission, or mis-statement. This plan is for illustrative purposes only and should be used as such by any prospective purchaser. The services, systems and appliances shown have not been tested and no guarante as to their operability or efficiency can be given Made with Metropix ©2018

**BEDROOM ONE**: 12'4 x 10'6 Sash style window to side aspect. Built in hanging wardrobe.

**SITTING ROOM**: 12'8 x 12' Sash style window to front aspect. Doors through to:

**KITCHEN:** Sash style windows to front aspect. With range of modern floor and wall mounted units. Four ring electric hob with oven below and extractor hood over.

BATHROOM: Sash style window to side aspect. With suite of bath, basin and low level w/c. PARKING: Allocated parking for one vehicle HEATING: Economy 7 electric heating COUNCIL TAX: Band A EPC RATING: B REFERENCE: 641 WATER & DRAINAGE: Mains connected