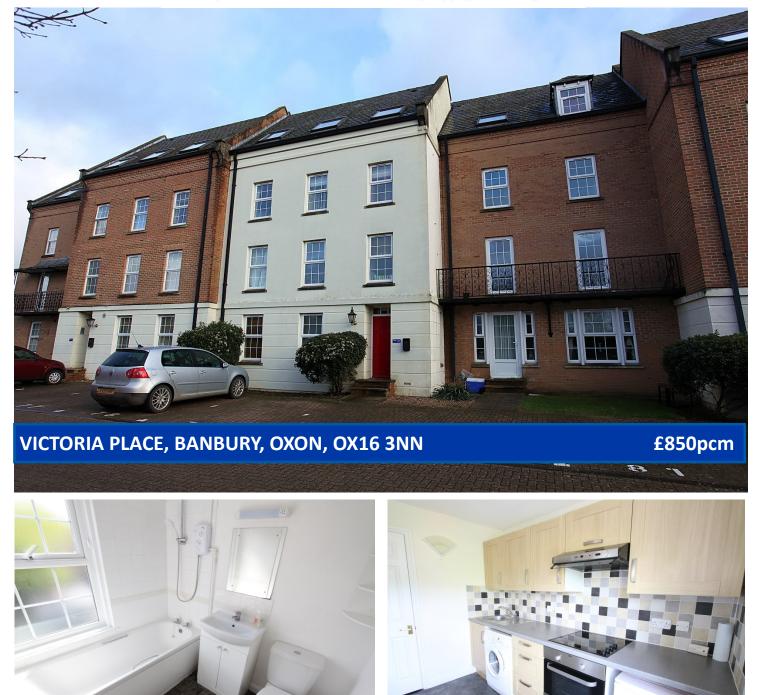

## **STEPPING STONES**

3-4 Horsefair • Banbury • Oxfordshire • OX16 0AA **Telephone:** 01295 275909 • **Email:** info@steppingstonesletting.com

A well presented second floor one bedroom apartment with allocated car parking and electric heating. This property is situated within walking distance to the town centre and train station. EPC Rating: B. **Available: 10th June.** 

1 Bedroom
Allocated car parking
Second floor
Bathroom
Electric heating
Close to amenities

VAT No 906603831 Stepping Stones is the trading name Stepping Stones Letting Ltd Registered in England No 7108264 Registered Office: 2 Crossways Business Centre Bicester Road Kingswood Aylesbury Bucks HP180RA

**BEDROOM ONE**: 12'4 x 10'6 Sash style window to side aspect. Built in hanging wardrobe.

**SITTING ROOM**: 12'8 x 12' Sash style window to front aspect. Doors through to:

**KITCHEN:** Sash style windows to front aspect. With range of modern floor and wall mounted units. Four ring electric hob with oven below and extractor hood over.

BATHROOM: Sash style window to side aspect. With suite of bath, basin and low level w/c. PARKING: Allocated parking for one vehicle HEATING: Economy 7 electric heating COUNCIL TAX: Band A EPC RATING: B REFERENCE: 641 WATER & DRAINAGE: Mains connected