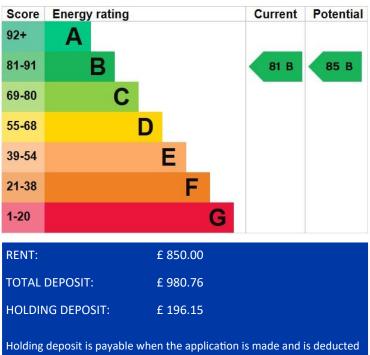

from the initial rent if the application is successful.

**Please Note:** This is **non-refundable** should any relevant person (including any guarantor(s)) withdraw from the tenancy, fail a Right-to-Rent check, provide materially significant false or misleading information, or fail to sign their tenancy agreement (and / or Deed of Guarantee) within 15 calendar days (or other Deadline for Agreement as mutually agreed in writing). **ENTRANCE HALL**: With door to front communal access. Entry phone system.

BATHROOM: Sash style window to side aspect. With suite of bath, basin and low level w/c. PARKING: Allocated parking for one vehicle HEATING: Economy 7 electric heating COUNCIL TAX: Band A EPC RATING: B REFERENCE: 641 WATER & DRAINAGE: Mains connected