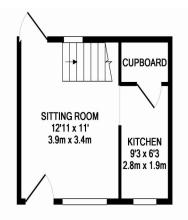

- 1 Bedroom
- 1 Bathroom

- Enclosed garden
- Gas central heating
- Built in storage
- Popular location

GROUND FLOOR APPROX. FLOOR AREA 212 SQ.FT. (19.7 SQ.M.) 1ST FLOOR APPROX. FLOOR AREA 212 SQ.FT. (19.7 SQ.M.)

TOTAL APPROX. FLOOR AREA 425 SQ.FT. (39.5 SQ.M.)

Whilst every attempt has been made to ensure the accuracy of the floor plan contained here, measurements of doors, windows, rooms and any other items are approximate and no responsibility is taken for any error, omission, or mis-statement. This plan is for illustrative purposes only and should be used as such by any prospective purchaser. The services, systems and appliances shown have not been tested and no guarantee as to their operability or efficiency can be given Made with Metropix (2013)

leading down to:

**SITTING ROOM:** 12'11 x 11' Dual aspect doors and windows. Tiled flooring. Open plan to:

**KITCHEN:** 9'3 x 6'3 Window to front aspect. With range of floor and wall mounted units. New