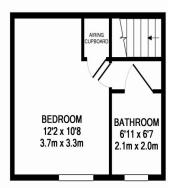

- 1 Bedroom
- 1 Bathroom

- Enclosed garden
- Gas central heating
- Built in storage
- Popular location

GROUND FLOOR APPROX. FLOOR AREA 212 SQ.FT. (19.7 SQ.M.) 1ST FLOOR APPROX. FLOOR AREA 212 SQ.FT. (19.7 SQ.M.)

TOTAL APPROX. FLOOR AREA 425 SQ.FT. (39.5 SQ.M.)

Whilst every attempt has been made to ensure the accuracy of the floor plan contained here, measurements of doors, windows, rooms and any other items are approximate and no responsibility is taken for any error, omission, or mis-statement. This plan is for illustrative purposes only and should be used as such by any prospective purchaser. The services, systems and appliances shown have not been tested and no guarantee as to their operability or efficiency can be given Made with Metropix (2013)

**BEDROOM ONE:** 12'2 x 10'8 Window to front

aspect. Built in airing cupboard.

**BATHROOM:** Window to front aspect.

Comprising white suite of bath with shower over,

low level w/c and wash hand basin.

LANDING: With fitted storage shelves. Stairs

leading down to:

**SITTING ROOM:** 12'11 x 11' Dual aspect doors and windows. Tiled flooring. Open plan to:

**KITCHEN:** 9'3 x 6'3 Window to front aspect. With range of floor and wall mounted units. New

kitchen cabinets and cooker to be fitted. Under

stairs storage

**GARDEN:** Low maintenance enclosed rear garden with paving slabs and a small area laid to lawn.

**EPC RATING:** C

**HEATING:** Gas central heating