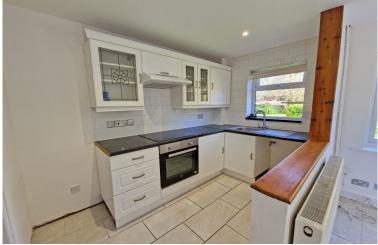

leading down to:

**SITTING ROOM:** 12'11 x 11' Dual aspect doors and windows. Tiled flooring. Open plan to:

**KITCHEN:** 9'3 x 6'3 Window to front aspect. With range of floor and wall mounted units. New

kitchen cabinets and cooker to be fitted. Under

stairs storage

**GARDEN:** Low maintenance enclosed rear garden with paving slabs and a small area laid to lawn.

**EPC RATING:** C

**HEATING:** Gas central heating