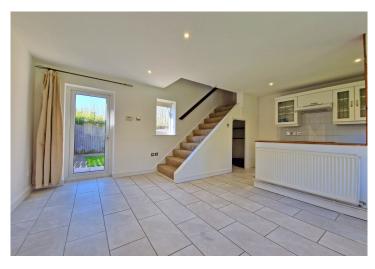

leading down to:

**SITTING ROOM:** 12'11 x 11' Dual aspect doors and windows. Tiled flooring. Open plan to:

**KITCHEN:** 9'3 x 6'3 Window to front aspect. With range of floor and wall mounted units. New