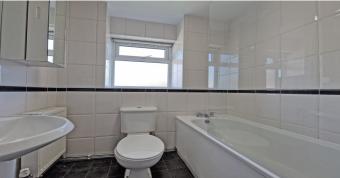

**BEDROOM ONE:** 12'2 x 10'8 Window to front

aspect. Built in airing cupboard.

**BATHROOM:** Window to front aspect.

Comprising white suite of bath with shower over,

low level w/c and wash hand basin.

LANDING: With fitted storage shelves. Stairs