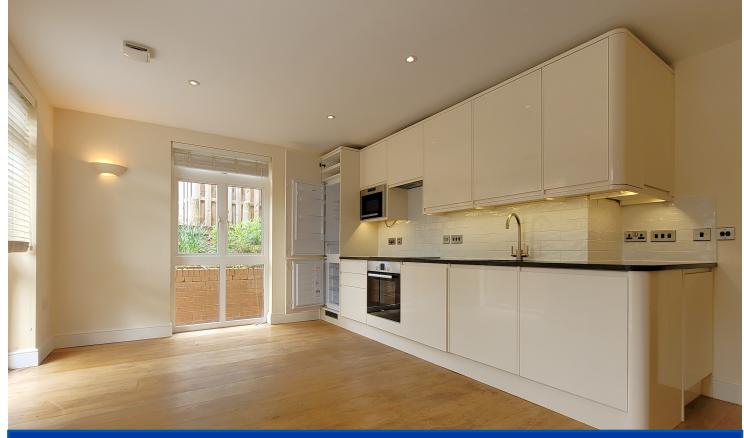

**KITCHEN:** 16'9 x 11'2 Windows to side and rear aspects. With range of modern floor and wall mounted units. Built in four ring electric hob with electric oven below and extractor hood above. Integrated fridge/freezer. Integrated washing machine.