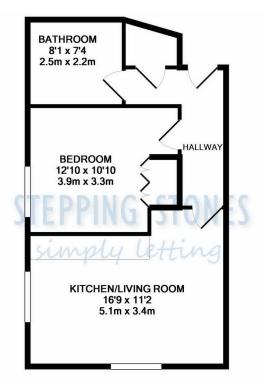

TOTAL APPROX. FLOOR AREA 461 SQ.FT. (42.8 SQ.M.) Whits every attempt has been made to ensure the accuracy of the floor plan contained here, measurements of doors, windows, rooms and any other items are approximate and no responsibility is taken for any error, omission, or mis-statement. This plan is for illustrative purposes only and should be used as such by any prospective purchaser. The services, systems and appliances shown have not been tested and no guarantee as to their operability or efficiency can be given Made with Metropix ©2017

## **ENTRANCE HALL:** Door to front aspect. Built in storage cupboard.

**BEDROOM ONE**: 12'10 x 10'10 Window to rear aspect. Built in double wardrobe.

**BATHROOM:** 8'1 x 7'4 Comprising a modern suite of bath with shower over, wash hand basin and low level w/c.

**KITCHEN:** 16'9 x 11'2 Windows to side and rear aspects. With range of modern floor and wall mounted units. Built in four ring electric hob with electric oven below and extractor hood above. Integrated fridge/freezer. Integrated washing machine.