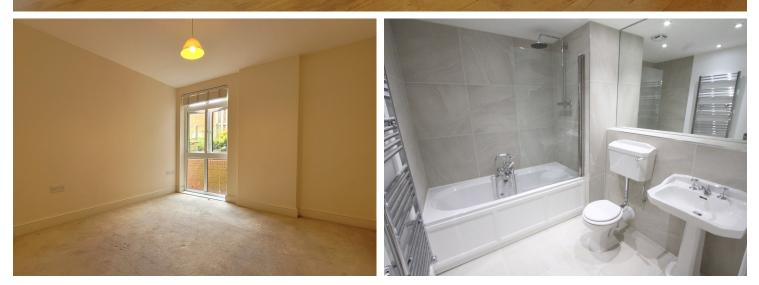

## **ENTRANCE HALL:** Door to front aspect. Built in storage cupboard.

**BEDROOM ONE**: 12'10 x 10'10 Window to rear aspect. Built in double wardrobe.

**BATHROOM:** 8'1 x 7'4 Comprising a modern suite of bath with shower over, wash hand basin and low level w/c.