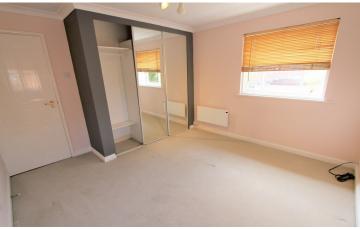

**ENTRANCE HALL:** Door leading into the sitting room, built in storage cupboard and window to side aspect. Wood effect flooring throughout.

**BEDROOM ONE:** 11'3 x 10'8 Windows to front and side aspect. Built in mirror wardrobes.