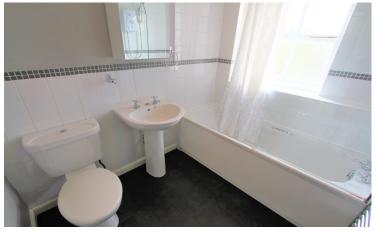

**BATHROOM:** Modern white suite comprising bath with electric shower over, w/c and wash hand basin. Splash back areas tiled with modern white tiles. Heated towel rail and window to front aspect.

**LOUNGE:** 14'4 x 10'8 Spacious living area. Wood effect flooring.