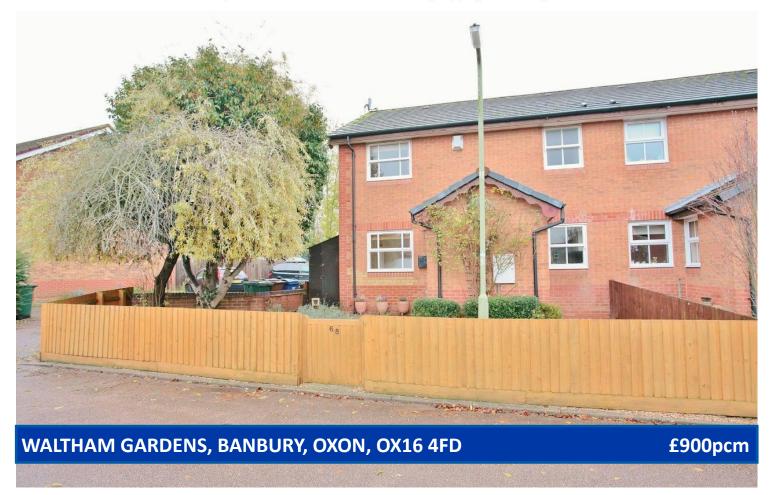

## STEPPING STONES

3-4 Horsefair • Banbury • Oxfordshire • OX16 0AA **Telephone:** 01295 275909 • **Email:** info@steppingstonesletting.com

A beautifully presented one bedroom cluster home, which is located in a quiet cul-de-sac close to the M40 motorway and the train station. The property benefits from having electric heating, garden to the front and a communal parking area. EPC Rating: E. **Available: 12th May** 

RENT: £ 900.00

TOTAL DEPOSIT: £ 1,038.46

HOLDING DEPOSIT: £ 207.69

Holding deposit is payable when the application is made and is deducted from the initial rent if the application is successful.

Please Note: This is non-refundable should any relevant person (including any guarantor(s)) withdraw from the tenancy, fail a Right-to-Rent check, provide materially significant false or misleading information, or fail to sign their tenancy agreement (and / or Deed of Guarantee) within 15 calendar days (or other Deadline for Agreement as mutually agreed in writing).