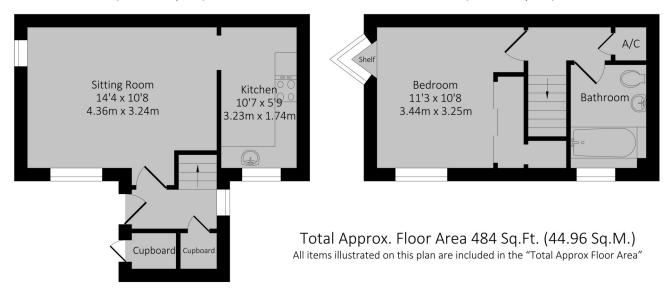

- 1 Bedroom
- 1 Bathroom

- Communal parking area
- Electric heating

- Close to town centre
- Front garden

Ground Floor Approx. Floor Area 265 Sq.Ft. (24.61 Sq.M.)

First Floor Approx. Floor Area 219 Sq.Ft. (20.35 Sq.M.)

**ENTRANCE HALL:** Door leading into the sitting room, built in storage cupboard and window to side aspect. Wood effect flooring throughout.

**BEDROOM ONE:** 11'3 x 10'8 Windows to front and side aspect. Built in mirror wardrobes.

**BATHROOM:** Modern white suite comprising bath with electric shower over, w/c and wash hand basin. Splash back areas tiled with modern white tiles. Heated towel rail and window to front aspect.

**LOUNGE:** 14'4 x 10'8 Spacious living area. Wood effect flooring.

Windows to the front and side aspects.

**KITCHEN:** 10'7 x 5'9 A range of floor fitted and wall mounted units with dark worktops over. Tiled splash back areas. Integrated oven with four ring hob over. Window to front aspect. Wood effect

flooring.

**HEATING:** Electric heating

PARKING: Communal car parking for one vehicle

COUNCIL TAX: Band B
REFERENCE: 739
EPC RATING: E

WATER & DRAINAGE: Mains connected

To check broadband and phone coverage please visit the Ofcom website: https://www.ofcom.org.uk/phones-and-broadband/