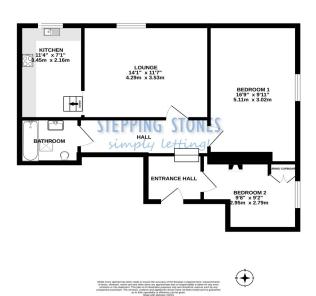

**ENTRANCE HALL:** Door to rear aspect with steps down to large hallway.

**LOUNGE/DINER:** 14'1 x 11'7 Sash window to front aspect.

**KITCHEN:** 11'4 x 7'1 Sash window to front aspect. Kitchen comprising floor and wall mounted grey units with worktops over. Four ring electric hob with oven below and extractor hood above, Lamona integrated fridge/freezer, washer/dryer and dishwasher.

**BEDROOM ONE:** 16'9 x 9'11 Two sash windows to side aspect.

**BEDROOM TWO:** 9'8 x 9'2 Sash window to side aspect. Built in airing cupboard. Feature fireplace.

**BATHROOM:** Velux window to rear aspect. Fitted white suite comprising low level w/c, basin vanity unit and bath with shower over. Heated towel radiator.