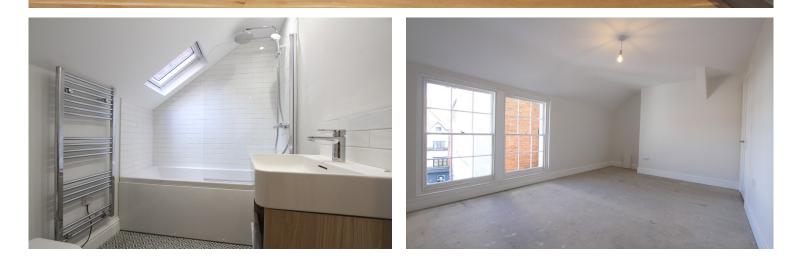

**BEDROOM ONE:** 16'9 x 9'11 Two sash windows to side aspect.

**BEDROOM TWO:** 9'8 x 9'2 Sash window to side aspect. Built in airing cupboard. Feature fireplace.

**BATHROOM:** Velux window to rear aspect. Fitted white suite comprising low level w/c, basin vanity unit and bath with shower over. Heated towel radiator.