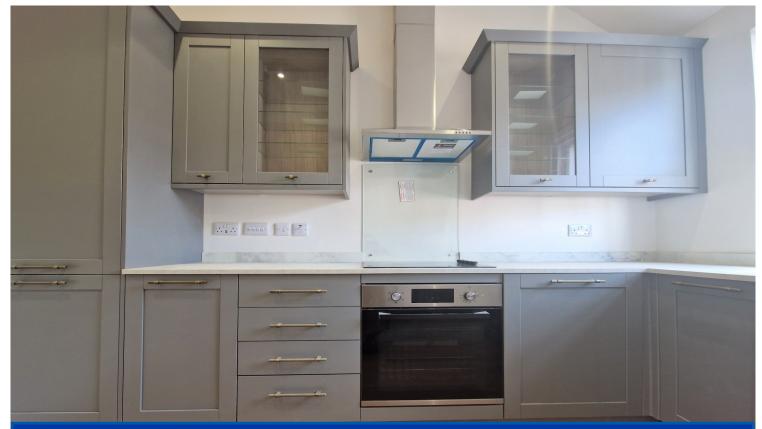

**ENTRANCE HALL:** Door to rear aspect with steps down to large hallway.

**LOUNGE/DINER:** 14'1 x 11'7 Sash window to front aspect.

**KITCHEN:** 11'4 x 7'1 Sash window to front aspect. Kitchen comprising floor and wall mounted grey units with worktops over. Four ring electric hob with oven below and extractor hood above, Lamona integrated fridge/freezer, washer/dryer and dishwasher.