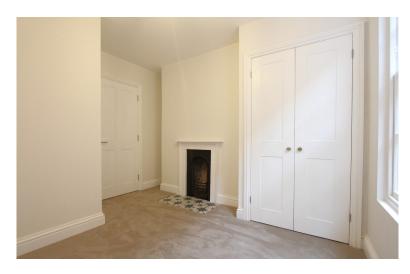

**BEDROOM ONE:** 16'9 x 9'11 Two sash windows to side aspect.

**BEDROOM TWO:** 9'8 x 9'2 Sash window to side aspect. Built in airing cupboard. Feature fireplace.

**BATHROOM:** Velux window to rear aspect. Fitted white suite comprising low level w/c, basin vanity unit and bath with shower over. Heated towel radiator.