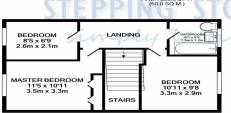

- 3 Bedrooms
- 1 Bathroom

- Popular location
- Gas central heating
- Garage and driveway parking
- Spacious living areas

APPROX. FLOOF AREA 385 SQ.FT (35.7 SQ.M.)

Whits overy attempt has been made to ensure the accuracy of the floor plan contained here. In resource most of the floor plan contained here. In resource most office of the floor plan contained here. In resource most office of the floor plan contained here. The plan is for illustrative purposes only and should be used as such by any prospective purposes. The sea can be proposed to the plan to the pl

**DINING ROOM:** 15' x 8'9 Window and patio doors to rear aspect.

Grey effect laminate flooring.

**LOUNGE:** 15'11 x 11'5 Large living area, bay window to the front

aspect.

**BEDROOM ONE:** 11'5 x 10'11 Window to front aspect. Built in

double wardrobes.

BEDROOM TWO: 8'5 x 6'9 Window to front aspect.

BEDROOM THREE: 10'11 x 9'8 Window to rear aspect.

BATHROOM: 6'1 x 5'5 Window to rear aspect. White suite comprising of bath with shower over. Low level w/c and wash hand basin with cupboards below. Cream tiles to splash back areas and