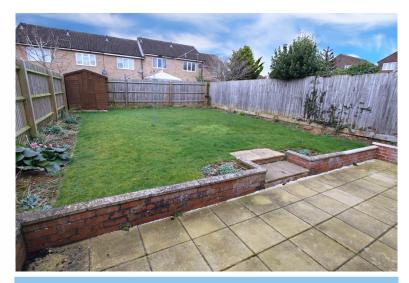

**HEATING:** Gas central heating

**GARDEN:** Large enclosed rear garden with a paved area and the rest

is laid to lawn. Garden shed.

grey effect tiled flooring.

**PARKING:** Driveway car parking to the side for two vehicles.