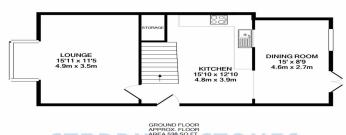

- 3 Bedrooms
- 1 Bathroom

- Popular location
- Gas central heating
- Garage and driveway parking
- Spacious living areas

APPROX. FLOOF AREA 385 SQ.FT (35.7 SQ.M.)

Whits overy attempt has been made to ensure the accuracy of the floor plan contained here. In resource most of the floor plan contained here. In resource most office of the floor plan contained here. In resource most office of the floor plan contained here. The plan is for illustrative purposes only and should be used as such by any prospective purposes. The sea can be proposed to the plan to the pl

**ENTRANCE HALL:** Door to side aspect.

**KITCHEN:**  $15'10 \times 12'10 \text{ A}$  high specification kitchen comprising with light grey gloss floor and wall mounted soft closing units. A range of duck egg coloured tiles to splash back areas. Lamona electric hob and oven below. Extractor hood above. Space for white goods. Grey effect laminate flooring throughout. Under stairs storage cupboard.

**DINING ROOM:** 15' x 8'9 Window and patio doors to rear aspect.

Grey effect laminate flooring.

**LOUNGE:** 15'11 x 11'5 Large living area, bay window to the front

aspect.

**BEDROOM ONE:** 11'5 x 10'11 Window to front aspect. Built in