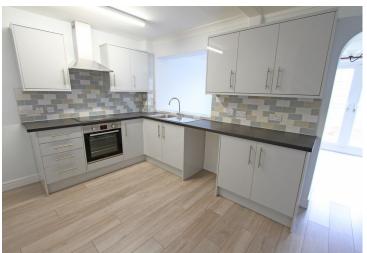

**ENTRANCE HALL:** Door to side aspect.

**KITCHEN:**  $15'10 \times 12'10 \text{ A}$  high specification kitchen comprising with light grey gloss floor and wall mounted soft closing units. A range of duck egg coloured tiles to splash back areas. Lamona electric hob and oven below. Extractor hood above. Space for white goods. Grey effect laminate flooring throughout. Under stairs storage cupboard.