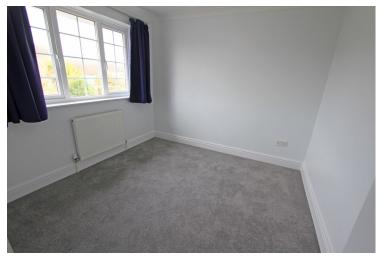

**DINING ROOM:** 15' x 8'9 Window and patio doors to rear aspect.

Grey effect laminate flooring.

**LOUNGE:** 15'11 x 11'5 Large living area, bay window to the front

aspect.

**BEDROOM ONE:** 11'5 x 10'11 Window to front aspect. Built in

double wardrobes.

BEDROOM TWO: 8'5 x 6'9 Window to front aspect.

BEDROOM THREE: 10'11 x 9'8 Window to rear aspect.

BATHROOM: 6'1 x 5'5 Window to rear aspect. White suite comprising of bath with shower over. Low level w/c and wash hand basin with cupboards below. Cream tiles to splash back areas and