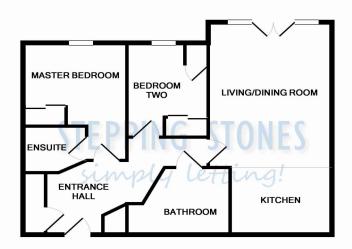

**ENTRANCE HALL:** Door to front aspect. Built in storage cupboard and airing cupboard.

**BEDROOM ONE:** 14'10 x 10'7 Window to front aspect. Built in wardrobe.

**EN SUITE:** With modern suite comprising shower cubicle, wash hand basin and low level w/c.

**BEDROOM TWO:** 13'9 x 9'9 Window to front aspect. Built in wardrobe.

**BATHROOM:** Modern suite comprising bath with shower attachment, low level w/c and wash hand basin.

**SITTING ROOM:** 17'6 x 11'2 French doors to front aspect. Open plan to:

**KITCHEN:** 8' x 6'10 With range of modern floor and wall mounted units. Four ring gas hob with electric oven. Integrated fridge/freezer and washer/dryer. Storage cupboard.

GARDEN: 10 acres of private communal gardens. HEATING: Gas central heating PARKING: Allocated car parking for one vehicle COUNCIL TAX: Band C EPC RATING: B REFERENCE: 462 WATER & DRAINAGE: Mains connected

Whilst every attempt has been made to ensure the accuracy of the floor plan contained here, measurements of doors, windows, rooms and any other items are approximate and no responsibility is taken for any erorn, omission, or mis-statement. This plan is for illustrative purposes only and should be used as such by any prospective purchaser. The services, systems and appliances shown have not been tested and no guarantee as to their operability or efficiency can be given Made with Metropix @2015