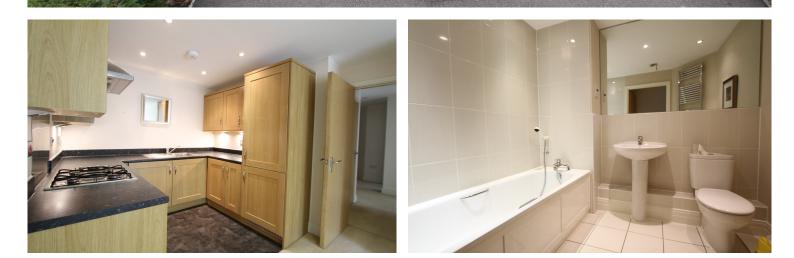

**BEDROOM TWO:** 13'9 x 9'9 Window to front aspect. Built in wardrobe.

**BATHROOM:** Modern suite comprising bath with shower attachment, low level w/c and wash hand basin.

**SITTING ROOM:** 17'6 x 11'2 French doors to front aspect. Open plan to:

**KITCHEN:** 8' x 6'10 With range of modern floor and wall mounted units. Four ring gas hob with electric oven. Integrated fridge/freezer and washer/dryer. Storage cupboard.

GARDEN: 10 acres of private communal gardens. HEATING: Gas central heating PARKING: Allocated car parking for one vehicle COUNCIL TAX: Band C EPC RATING: B REFERENCE: 462 WATER & DRAINAGE: Mains connected