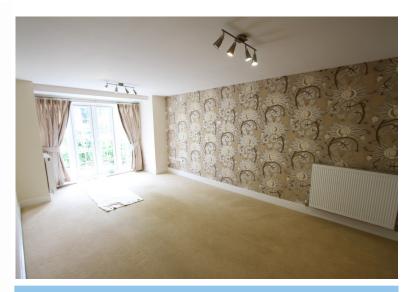

**BEDROOM TWO:** 13'9 x 9'9 Window to front aspect. Built in wardrobe.

**BATHROOM:** Modern suite comprising bath with shower attachment, low level w/c and wash hand basin.

**SITTING ROOM:** 17'6 x 11'2 French doors to front aspect. Open plan to: