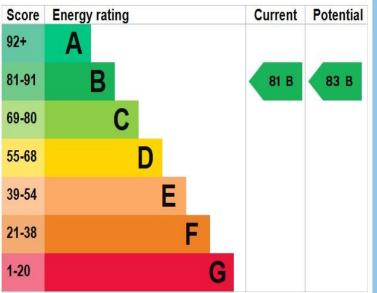

## **STEPPING STONES**

3-4 Horsefair • Banbury • Oxfordshire • OX16 0AA **Telephone:** 01295 275909 • **Email:** info@steppingstonesletting.com

JANET BLUNT HOUSE, GREENHILL, TWYFORD, OX17 3FL

£1,100pcm

A tastefully presented two bedroom ground floor apartment situated in a quiet village location close to Banbury. The property benefits from having gas central heating, allocated car parking and integrated kitchen appliances. EPC Rating: B. **Available: 5th May.** 

**KITCHEN:** 8' x 6'10 With range of modern floor and wall mounted units. Four ring gas hob with electric oven. Integrated fridge/freezer and washer/dryer. Storage cupboard.

GARDEN: 10 acres of private communal gardens. HEATING: Gas central heating PARKING: Allocated car parking for one vehicle COUNCIL TAX: Band C EPC RATING: B REFERENCE: 462 WATER & DRAINAGE: Mains connected