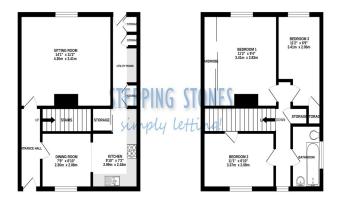

- 3 Bedrooms
- 1 Bathroom

- Gas central heating
- Built in storage
- Enclosed gardens
- Popular residential area

TOTAL FLOOR AREA: 754 sq.k. (70.1 sq.m.) approx.

White very witers fails been made to reserve the excussy of the founders contained here, measurement of doors, vendows, rooms and say often ferms are approximate and no responsibility to taken for any low receivance or residence. The spin in the rainside repursees only and should be used as such such you are prospective purchaser. The spin in the rainside repursees only and should be used as such as the second of the extreme that the spin in the spin of th

**ENTRANCE HALL:** Door to front aspect.

**SITTING ROOM:** 14'1 x 11'2 Window to rear aspect. **DINING AREA:** 7'9 x 6'10 Window to front aspect. Open

to

**KITCHEN:** 9'10 x 7'2 Window to front aspect. Comprising floor and wall mounted units with worktops over. Brand new cooker comprising four ring gas hob with ovens below. Under stairs storage cupboard. Through to:

**UTILITY AREA:** Floor fitted and wall mounted units with plenty of storage space. Freestanding washing machine.

**LANDING:** Window to front aspect. Built in storage

cupboard.

**BEDROOM ONE:** 11'2 x 9'4 Window to rear aspect.

Fitted mirrored wardrobes.

**BEDROOM TWO:** 11'1 x 6'10 Window to front aspect.

Built in storage cupboard.

**BEDROOM THREE:** 11'2 x 6'9 Window to front aspect.

Built in storage cupboard.

**BATHROOM:** Window to side aspect. Newly fitted suite comprising bath with shower over, low level w/c and