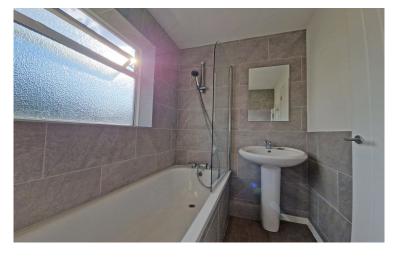

Fitted mirrored wardrobes.

**BEDROOM TWO:** 11'1 x 6'10 Window to front aspect.

Built in storage cupboard.

**BEDROOM THREE:** 11'2 x 6'9 Window to front aspect.

Built in storage cupboard.

**BATHROOM:** Window to side aspect. Newly fitted suite comprising bath with shower over, low level w/c and

wash hand basin. Heated towel radiator. **GARDENS:** Front and rear enclosed gardens.

**HEATING:** Gas central heating

**PARKING:** Plenty of off road car parking available. Not

limited to number of vehicles.