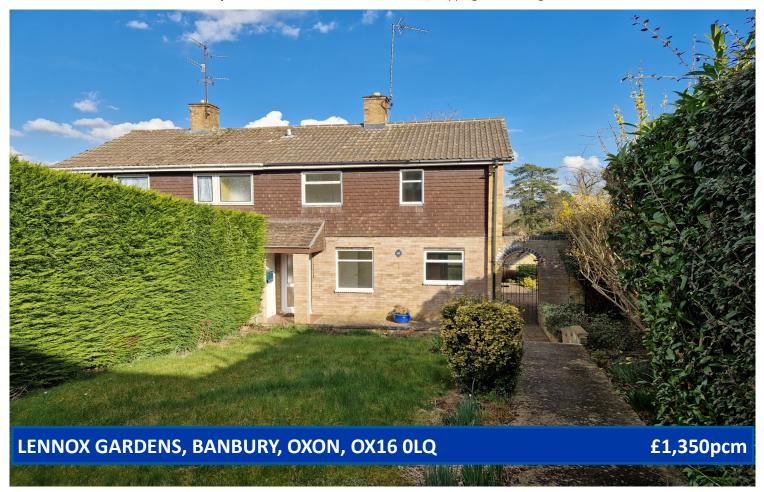

## STEPPING STONES

3-4 Horsefair • Banbury • Oxfordshire • OX16 0AA **Telephone:** 01295 275909 • **Email:** info@steppingstonesletting.com

A three bedroom spacious semi detached property offering a blend of traditional design, reasonable living space, and enclosed gardens. The property is situated within close proximity to local schools, amenities and the town centre. EPC Rating: C. **Available: Now.** 

- 3 Bedrooms
- 1 Bathroom

- Gas central heating
- Built in storage
- Enclosed gardens
- Popular residential area

TOTAL FLOOR AREA: 754 sq.k. (70.1 sq.m.) approx.

White very witers fails been made to reserve the excussy of the founders contained here, measurement of doors, vendows, rooms and say often ferms are approximate and no responsibility to taken for any low receivance or residence. The spin in the rainside repursees only and should be used as such such you are prospective purchaser. The spin in the rainside repursees only and should be used as such as the second of the extreme that the spin in the spin of th

RENT: £ 1,350.00

HOLDING DEPOSIT: £ 311.54

Holding deposit is payable when the application is made and is deducted from the initial rent if the application is successful.

£ 1,557.69

Please Note: This is non-refundable should any relevant person (including any guarantor(s)) withdraw from the tenancy, fail a Right-to-Rent check, provide materially significant false or misleading information, or fail to sign their tenancy agreement (and / or Deed of Guarantee) within 15 calendar days (or other Deadline for Agreement as mutually agreed in writing).