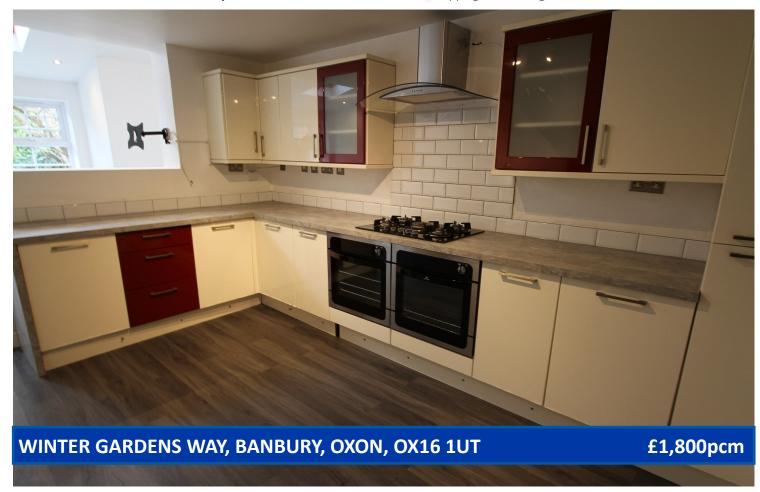

## **GROUND FLOOR**

**ENTRANCE HALL:** Door leading to kitchen and stairs leading up to first floor.

**KITCHEN:** 15'7 x 13' Laminate flooring throughout, Cream and red gloss fitted floor and wall mounted units with grey slate effect worktops over. 5 ring gas hob with double oven below. Extractor hood above. Integrated dishwasher, washing machine and dryer. **DINING ROOM:** 13'4 x 8' Open plan to kitchen. Laminate flooring throughout. Doors leading to back garden. Velux windows. Dimming