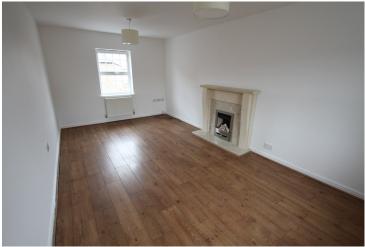

## **FIRST FLOOR**

LOUNGE: 17'5 x 9'10 Window to front and rear aspect. Wooden

laminate flooring. Electric feature fireplace.

**BEDROOM ONE:** 8'10 x 6'4 Window to rear aspect. **BEDROOM TWO:** 10'10 x 8'10 Window to front aspect.