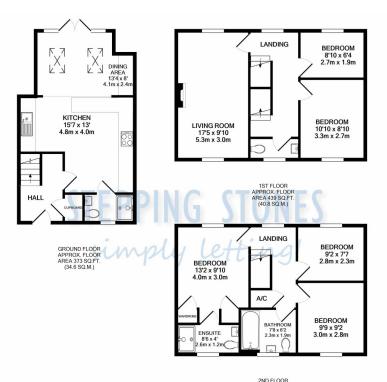

EPC Rating: C. Available: 1st May.

- 5 Bedrooms
- Enclosed rear garden
- Carport parking

- 3 Bathrooms
- Gas central heating
- Popular location

APPROX. FLOOR AREA 437 SQ.FT. (40.6 SQ.M.) TOTAL APPROX. FLOOR AREA 1249 SQ.FT. (116.0 SQ.M.)

Whilst every attempt has been made to ensure the accuracy of the foor plan contained here, measurements of doors, windows, rooms and any other items are approximate and no responsibility is taken for any error, omission, or mis-datement. This plan is for illustrative purposes only and should be used as such by any prospective purchaser. The services, systems and appliances shown have not been tested and no guarantee as to their operability or efficiency can be guite.

## **GROUND FLOOR**

**ENTRANCE HALL:** Door leading to kitchen and stairs leading up to first floor.

**KITCHEN:** 15'7 x 13' Laminate flooring throughout, Cream and red gloss fitted floor and wall mounted units with grey slate effect worktops over. 5 ring gas hob with double oven below. Extractor hood above. Integrated dishwasher, washing machine and dryer. **DINING ROOM:** 13'4 x 8' Open plan to kitchen. Laminate flooring throughout. Doors leading to back garden. Velux windows. Dimming

## **FIRST FLOOR**

LOUNGE: 17'5 x 9'10 Window to front and rear aspect. Wooden

laminate flooring. Electric feature fireplace.

**BEDROOM ONE:** 8'10 x 6'4 Window to rear aspect. **BEDROOM TWO:** 10'10 x 8'10 Window to front aspect.

#### **SECOND FLOOR**

**BEDROOM THREE:** 9'2 x 7'7 Window to rear aspect. **BEDROOM FOUR:** 9'9 x 9'2 Window to front aspect.

**BEDROOM FIVE (MASTER):** 13'2 x 9'10 Window to rear aspect. Built in wardrobes. **EN-SUITE:** White suite comprising with a low