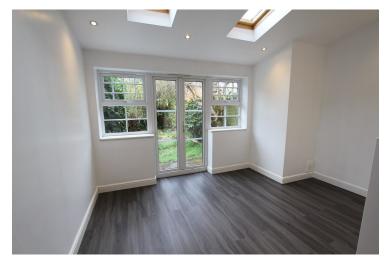

## **GROUND FLOOR**

**ENTRANCE HALL:** Door leading to kitchen and stairs leading up to first floor.

**KITCHEN:** 15'7 x 13' Laminate flooring throughout, Cream and red gloss fitted floor and wall mounted units with grey slate effect worktops over. 5 ring gas hob with double oven below. Extractor hood above. Integrated dishwasher, washing machine and dryer. **DINING ROOM:** 13'4 x 8' Open plan to kitchen. Laminate flooring throughout. Doors leading to back garden. Velux windows. Dimming