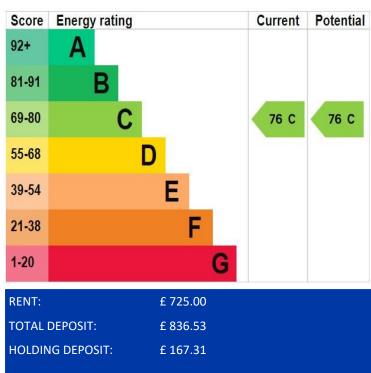

## THE LOFTS, PARSONS STREET, BANBURY, OXON, OX16 5LW

£725pcm

We are delighted to present this high specification one bedroom first floor studio located in the heart of Banbury town centre. The property benefits from having gas central heating, integrated appliances and is within walking distance to the train station. EPC Rating: C. **Available: 19th May.** 

Holding deposit is payable when the application is made and is deducted from the initial rent if the application is successful.

Please Note: This is non-refundable should any relevant person (including any guarantor(s)) withdraw from the tenancy, fail a Right-to-Rent check, provide materially significant false or misleading information, or fail to sign their tenancy agreement (and / or Deed of Guarantee) within 15 calendar days (or other Deadline for Agreement as mutually agreed in writing). **ENTRANCE:** With door to front aspect. **KITCHEN/LOUNGE/BEDROOM:** 20'5 x 11'6 With doors and window to side aspect. Built in storage cupboard. Kitchen comprises floor and wall mounted white high gloss units with worktops over. Four ring electric hob with oven below and extractor hood above. Integrated washing machine and integrated undercounter fridge with freezer compartment.