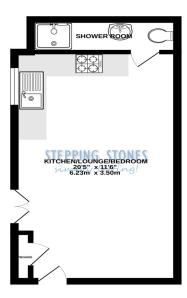

#### GROUND FLOOR 265 sq.ft. (24.6 sq.m.) approx

#### I O I AL + LOVK AVEA': 205 sq.1, (24.6 sq.m), approx. Whilst every attempt has been made to ensure the accuracy of the floorphar contained here, measurements of doors, windows, rooms and any other terms are approximate and no responsibility is taken for any error, omission or mei-takement. This plan is for flustrative purposes only and should be used as such by any prospective purchaser. The services, systems and appliances shown have not been tested and no guarantee as to their operativity or efficiency can be given.

Holding deposit is payable when the application is made and is deducted from the initial rent if the application is successful.

Please Note: This is non-refundable should any relevant person (including any guarantor(s)) withdraw from the tenancy, fail a Right-to-Rent check, provide materially significant false or misleading information, or fail to sign their tenancy agreement (and / or Deed of Guarantee) within 15 calendar days (or other Deadline for Agreement as mutually agreed in writing). **ENTRANCE:** With door to front aspect. **KITCHEN/LOUNGE/BEDROOM:** 20'5 x 11'6 With doors and window to side aspect. Built in storage cupboard. Kitchen comprises floor and wall mounted white high gloss units with worktops over. Four ring electric hob with oven below and extractor hood above. Integrated washing machine and integrated undercounter fridge with freezer compartment.