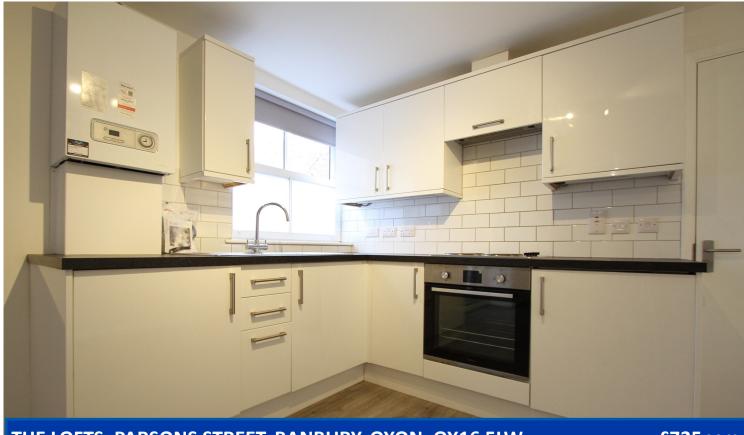

## THE LOFTS, PARSONS STREET, BANBURY, OXON, OX16 5LW

£725pcm

We are delighted to present this high specification one bedroom first floor studio located in the heart of Banbury town centre. The property benefits from having gas central heating, integrated appliances and is within walking distance to the train station. EPC Rating: C. **Available: 19th May.** 

Holding deposit is payable when the application is made and is deducted from the initial rent if the application is successful.

Please Note: This is non-refundable should any relevant person (including any guarantor(s)) withdraw from the tenancy, fail a Right-to-Rent check, provide materially significant false or misleading information, or fail to sign their tenancy agreement (and / or Deed of Guarantee) within 15 calendar days (or other Deadline for Agreement as mutually agreed in writing). **ENTRANCE:** With door to front aspect. **KITCHEN/LOUNGE/BEDROOM:** 20'5 x 11'6 With doors and window to side aspect. Built in storage cupboard. Kitchen comprises floor and wall mounted white high gloss units with worktops over. Four ring electric hob with oven below and extractor hood above. Integrated washing machine and integrated undercounter fridge with freezer compartment.