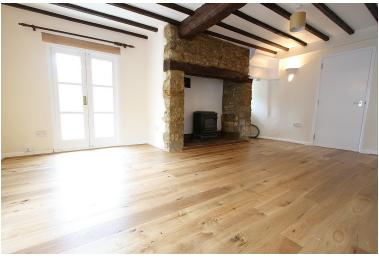

**ENTRANCE HALL:** Door to front aspect.

**LOUNGE:** 19' x 17'6 Window to front aspect. Inglenook

fireplace.

**KITCHEN:** 9'6 x 8'6 Window to rear aspect. Timber floor and wall mounted units with worktops over. Four ring gas hob with oven below and extractor hood above.