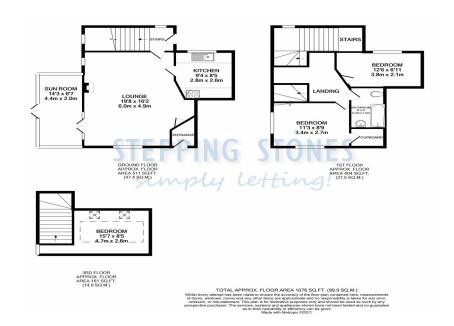

**ENTRANCE HALL:** Door to front aspect.

**LOUNGE:** 19' x 17'6 Window to front aspect. Inglenook

fireplace.

**KITCHEN:** 9'6 x 8'6 Window to rear aspect. Timber floor and wall mounted units with worktops over. Four ring gas hob with oven below and extractor hood above.

SUN ROOM: 14'3 x 6'7 Door to rear aspect.

BEDROOM ONE: 8'1 x 11'6 Windows to both front and

side aspects. Door to large walk in wardrobe.

**BEDROOM TWO:** 10'7 x 7'8 Window to rear aspect.

BEDROOM THREE: 10'4 x 8'7 Into eaves. Window to side

aspect and two Velux windows.

**BATHROOM:** With white suite of bath with shower over,

wash hand basin and low level w/c.

**HEATING:** Gas central heating

**PARKING:** On road car parking

**COUNCIL TAX:** Band C