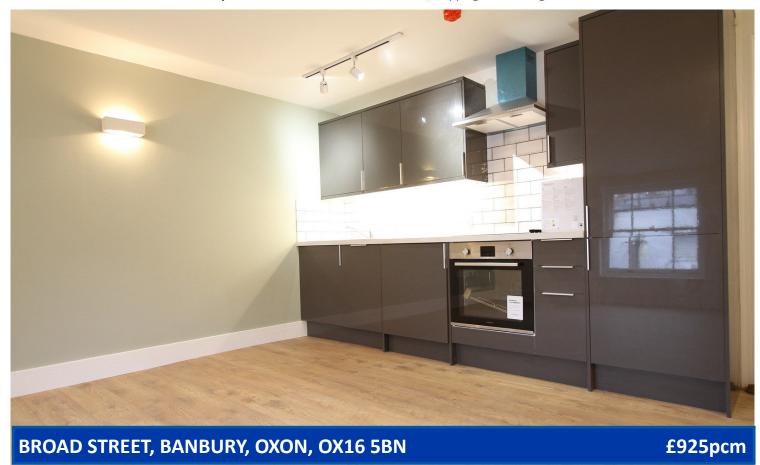

## STEPPING STONES

3-4 Horsefair • Banbury • Oxfordshire • OX16 0AA **Telephone:** 01295 275909 • **Email:** info@steppingstonesletting.com

An immaculately presented second floor one bedroom apartment. This property is situated in the town centre close to local amenities and main transport links. The property benefits from having laminate flooring throughout and integrated appliances. EPC Rating: C. **Available: 3rd December.** 

Laminate flooring.

**KITCHEN/LIVING ROOM:** 13'11 x 13'8 Sash window to front aspect. Grey high gloss floor fitted and wall mounted units with worktops over. Integrated washing machine, dishwasher and fridge/freezer. Lamona electric hob and oven below. Extractor hood above. Splash back areas tiled with white and grey effect tiles.

Made with Metropix ©2020

RENT: £ 925.00

TOTAL DEPOSIT: £ 1,067.30

HOLDING DEPOSIT: £ 213.46

Holding deposit is payable when the application is made and is deducted from the initial rent if the application is successful.