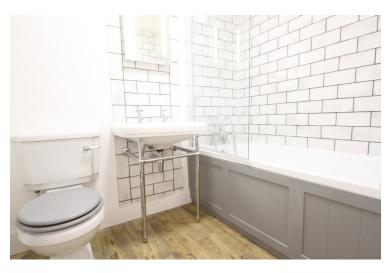

**ENTRANCE HALL:** Door to front communal aspect.

**BEDROOM ONE:** 13'8 x 10'0 Sash window to front aspect,

laminate flooring throughout.

**BATHROOM:**  $6'11 \times 5'6$  Modern white suite comprising bath with shower. Wash hand basin, with rails to hang towels. Low level w/c. Heated towel radiator and vanity mirror with lights. Tiled splash back areas with white and grey effect tiles.