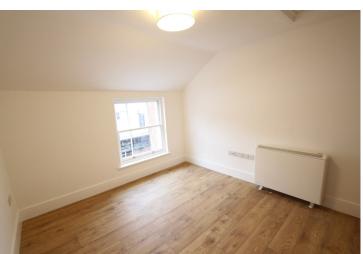

**ENTRANCE HALL:** Door to front communal aspect.

**BEDROOM ONE:** 13'8 x 10'0 Sash window to front aspect,

laminate flooring throughout.

**BATHROOM:**  $6'11 \times 5'6$  Modern white suite comprising bath with shower. Wash hand basin, with rails to hang towels. Low level w/c. Heated towel radiator and vanity mirror with lights. Tiled splash back areas with white and grey effect tiles.