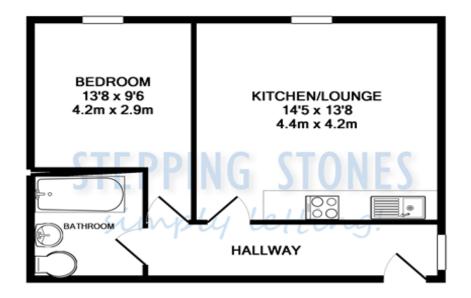

## TOTAL APPROX. FLOOR AREA 418 SQ.FT. (38.8 SQ.M.)

Whilst every attempt has been made to ensure the accuracy of the floor plan contained here, measurements of doors, windows, rooms and any other items are approximate and no responsibility is taken for any error, omission, or mis-statement. This plan is for illustrative purposes only and should be used as such by any prospective purchaser. The services, systems and appliances shown have not been tested and no guarantee as to their operability or efficiency can be given

**ENTRANCE HALL:** Door to front communal aspect.

**BEDROOM ONE:** 13'8 x 10'0 Sash window to front aspect,

laminate flooring throughout.

**BATHROOM:**  $6'11 \times 5'6$  Modern white suite comprising bath with shower. Wash hand basin, with rails to hang towels. Low level w/c. Heated towel radiator and vanity mirror with lights. Tiled splash back areas with white and grey effect tiles.

Laminate flooring.

**KITCHEN/LIVING ROOM:** 13'11 x 13'8 Sash window to front aspect. Grey high gloss floor fitted and wall mounted units with worktops over. Integrated washing machine, dishwasher and fridge/freezer. Lamona electric hob and oven below. Extractor hood above. Splash back areas tiled with white and grey effect tiles.