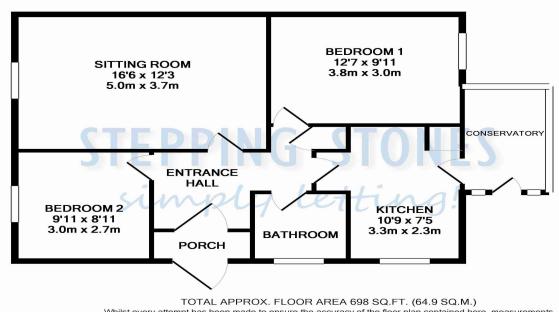

Holding deposit is payable when the application is made and is deducted from the initial rent if the application is successful.

**Please Note:** This is **non-refundable** should any relevant person (including any guarantor(s)) withdraw from the tenancy, fail a Right-to-Rent check, provide materially significant false or misleading information, or fail to sign their tenancy agreement (and / or Deed of Guarantee) within 15 calendar days (or other Deadline for Agreement as mutually agreed in writing). **ENTRANCE HALL:** Door to front aspect with porch area. **BEDROOM ONE:** 9'11 x 12'7 Window to rear aspect. **BEDROOM TWO:** 9'11 x 8'11 Window to front aspect. **BATHROOM:** Fitted white suite comprising bath with shower over, wash hand basin and low level w/c. Window to side aspect.

**LOUNGE:** 16'6 x 12'3 Spacious living room with window to front aspect.

**KITCHEN:** 10'9 x 7'5 With door leading to conservatory. Kitchen area comprising cream floor fitted and wall mounted kitchen units with light wood worktop over. Built in four ring hob with electric oven below and extractor hood above. Separate larder. Window to side aspect.

**CONSERVATORY:** 9'6 x 5'8 Leading to rear garden. **GARDEN:** Enclosed rear garden with small paved area and laid to lawn.

HEATING: Gas central heating

**PARKING:** Single garage with driveway car parking to the front for two vehicles.

Whilst every attempt has been made to ensure the accuracy of the floor plan contained here, measurements of doors, windows, rooms and any other items are approximate and no responsibility is taken for any error, omission, or mis-statement. This plan is for illustrative purposes only and should be used as such by any prospective purchaser. The services, systems and appliances shown have not been tested and no guarantee as to their operability or efficiency can be given Made with Metropix ©2015