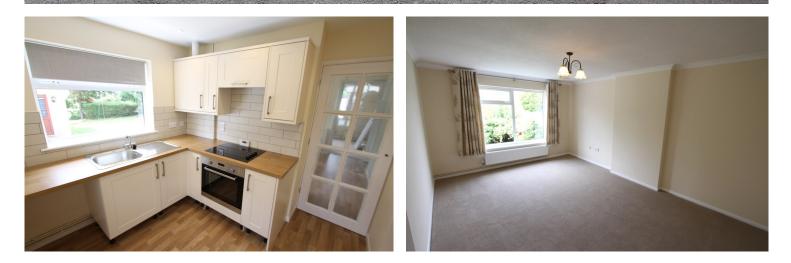

**LOUNGE:** 16'6 x 12'3 Spacious living room with window to front aspect.

**KITCHEN:** 10'9 x 7'5 With door leading to conservatory. Kitchen area comprising cream floor fitted and wall mounted kitchen units with light wood worktop over. Built in four ring hob with electric oven below and extractor hood above. Separate larder. Window to side aspect.