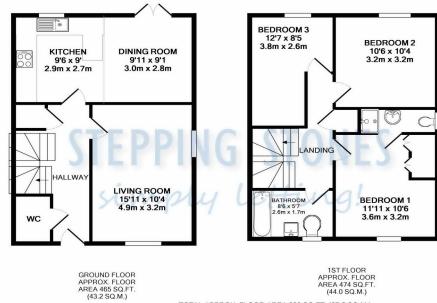

EPC Rating: B. Available: 6th December.

- 3 Bedrooms
- Allocated car parking
- Enclosed garden

- 2 Bathrooms
- Gas central heating
- Single garage

TOTAL APPROX. FLOOR AREA 939 SQ.FT. (87.2 SQ.M.)

Whilst every attempt has been made to ensure the accuracy of the floor plan contained here, measurements of doors, windows, comes and any other items are approximate and no responsibility is taken for any error, omission, or mis-statement. This plan is for illustrative purposes only and should be used as such by any prospective purchaser. The services, systems and appliances shown have not been tested and no guarantee as to their operability or efficiency can be given

**BEDROOM ONE**: 11'11 x 10'6 Window to front aspect. Built in wardrobes.

**EN SUITE**: 2'10 x 7'10 Window to side aspect.

Comprising suite of shower cubicle, wash hand basin and low level w/c.

**BEDROOM TWO:**10'6 x 10'4 Window to rear aspect. **BEDROOM THREE:** 8'5 x 12'7 Window to rear aspect.

**BATHROOM:** 8'6 x 5'7 Window to front aspect.

Comprising suite of bath with shower over, wash hand basin and low level w/c

**KITCHEN:** 9"x 9'6 Window to rear aspect. Range of modern floor and wall mounted units. Five ring gas hob with electric oven below. Integrated microwave, fridge/freezer, dishwasher and washing machine. Built in storage cupboard.

**DINING ROOM:** 9'11 x 9'1 French doors leading through

to garden

**CLOAKROOM**: 3'10 x 5'7 Suite comprising low level w/c

and wash hand basin.

LOUNGE: 15'11 x 10'4 Windows to front and side

aspects.

**GARDEN**: Enclosed rear garden mainly laid to lawn.