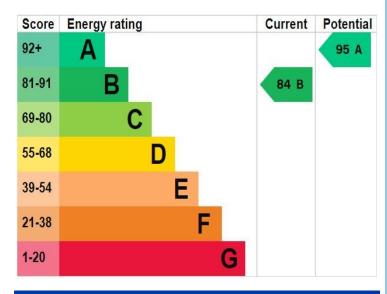

EPC Rating: B. Available: 6th December.

- 3 Bedrooms
- Allocated car parking
- Enclosed garden

- 2 Bathrooms
- Gas central heating
- Single garage

TOTAL APPROX. FLOOR AREA 939 SQ.FT. (87.2 SQ.M.)

Whilst every attempt has been made to ensure the accuracy of the floor plan contained here, measurements of doors, windows, comes and any other items are approximate and no responsibility is taken for any error, omission, or mis-statement. This plan is for illustrative purposes only and should be used as such by any prospective purchaser. The services, systems and appliances shown have not been tested and no guarantee as to their operability or efficiency can be given

**HEATING:** Gas central heating.

**GARAGE**: Single garage with one car parking space to the

front.

**COUNCIL TAX**: Band C

**EPC RATING:** B **REFERENCE**: 269

**Important Notice** Every care has been taken with the preparation of these particulars but they are for general guidance only and complete accuracy cannot be guaranteed. If there is any point which is of particular importance then professional verification should be sought. These particulars do not constitute part, or all of, an offer or contract and are not to be relied upon as statement of representation or fact. Stepping Stones have not carried out a structural survey and the services, appliances, equipment, fixtures and fittings have not been tested and no guarantees as to their operating ability or efficiency are given. The measurements and floorplans supplied are for general guidance only and are not to scale. All dimensions and compass positions are approximate and for guidance only and should not be relied upon. Photographs are reproduced for general information and it cannot be inferred that any item shown is