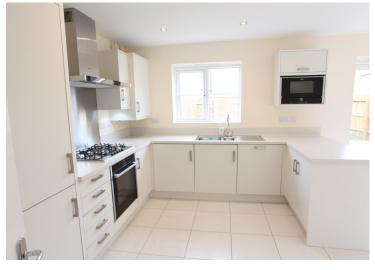

**BATHROOM:** 8'6 x 5'7 Window to front aspect.

Comprising suite of bath with shower over, wash hand basin and low level w/c

**KITCHEN:** 9"x 9'6 Window to rear aspect. Range of modern floor and wall mounted units. Five ring gas hob with electric oven below. Integrated microwave, fridge/freezer, dishwasher and washing machine. Built in storage cupboard.