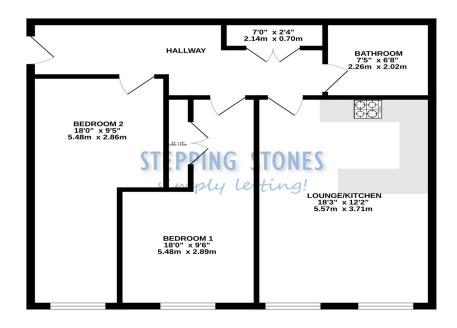

- 2 Bedrooms
- 1 Bathroom

- Built in wardrobe
- Electric heating
- High specification
- Close to the town centre

TOTAL FLOOR AREA: 693 sq.ft. (64.4 sq.m.) approx.

Whilst every attempt has been made to ensure the accuracy of the floorplan contained here, measurements of doors, windows, rooms and any other tems are approximate and no responsibility is taken for any error, ormission or mis-statement. This plan is for illustrative purposes only and should used as such by any corposering the purpose. The services, systems and applicances shown have to been tested and no guarantee.

**ENTRANCE HALL:** Door to front communal aspect. Double

storage cupboard.

**BEDROOM ONE:** 18' x 9'6 Window to front aspect. Built in

wardrobes.

**BEDROOM TWO:** 18' x 9'5 Window to front aspect.

**BATHROOM:** 7'5 x 6'8 Modern white suite comprising bath

with shower over wash hand basin and low level w/c.

**LOUNGE/KITCHEN:** 18'3 x 12'2 Windows to front aspect.

Open plan area and kitchen comprising a range of white high gloss floor fitted and wall mounted units with worktops over.