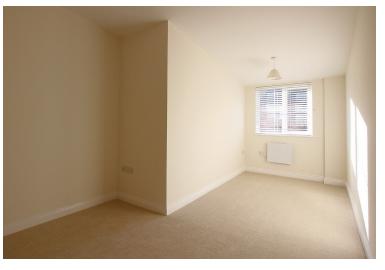

**ENTRANCE HALL:** Door to front communal aspect. Double

storage cupboard.

**BEDROOM ONE:** 18' x 9'6 Window to front aspect. Built in

wardrobes.

**BEDROOM TWO:** 18' x 9'5 Window to front aspect.

**BATHROOM:** 7'5 x 6'8 Modern white suite comprising bath