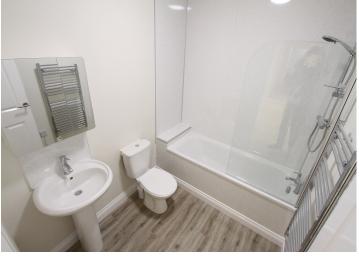

**ENTRANCE HALL:** Door to front communal aspect. Double

storage cupboard.

**BEDROOM ONE:** 18' x 9'6 Window to front aspect. Built in

wardrobes.

**BEDROOM TWO:** 18' x 9'5 Window to front aspect.

**BATHROOM:** 7'5 x 6'8 Modern white suite comprising bath

with shower over wash hand basin and low level w/c.

**LOUNGE/KITCHEN:** 18'3 x 12'2 Windows to front aspect.

Open plan area and kitchen comprising a range of white high gloss floor fitted and wall mounted units with worktops over.