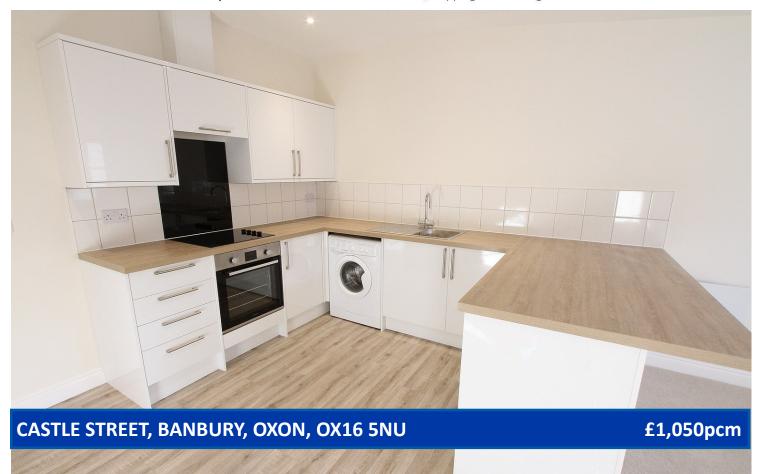

## STEPPING STONES

3-4 Horsefair • Banbury • Oxfordshire • OX16 0AA **Telephone:** 01295 275909 • **Email:** info@steppingstonesletting.com

An immaculately presented two bedroom apartment located within walking distance of the town centre and train station. This property benefits from having a built in wardrobe, an open plan kitchen/diner and electric heating. EPC Rating: D. **Available: 25th October.** 

with shower over wash hand basin and low level w/c.

**LOUNGE/KITCHEN:** 18'3 x 12'2 Windows to front aspect.

Open plan area and kitchen comprising a range of white high gloss floor fitted and wall mounted units with worktops over.

Four ring electric hob with oven below and extractor hood

above.

**HEATING:** Electric heating.

PARKING: No allocated car parking.

**COUNCIL TAX: Band A** 

**REFERENCE: 258** 

EPC RATING: D