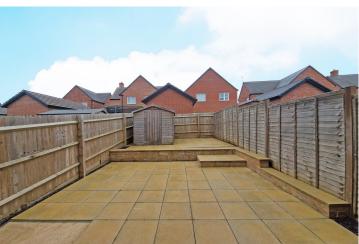

**GARDEN:** Paved enclosed rear garden. Garden shed.

**HEATING:** Gas central heating

**PARKING:** Two allocated car parking spaces

**COUNCIL TAX: Band C** 

**EPC RATING:** B **REFERENCE:** 503