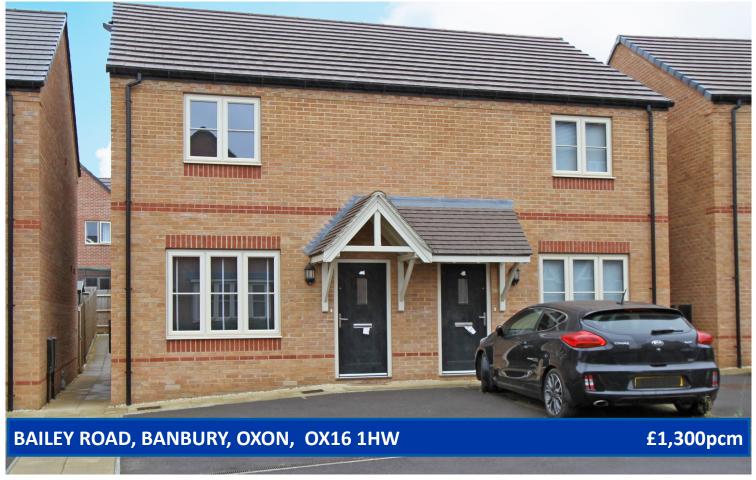

## STEPPING STONES

3-4 Horsefair • Banbury • Oxfordshire • OX16 0AA **Telephone:** 01295 275909 • **Email:** info@steppingstonesletting.com

An immaculately presented two bedroom semi detached property built in 2021 located on the popular Banbury Rise development. The property benefits from having integrated kitchen appliances, a utility area, an enclosed rear garden and two allocated car parking spaces. EPC Rating: B. **Available: 30th August.** 

RENT: £ 1,300.00

TOTAL DEPOSIT: £ 1,500.00

HOLDING DEPOSIT: £ 300.00

Holding deposit is payable when the application is made and is deducted from the initial rent if the application is successful.

Please Note: This is non-refundable should any relevant person (including any guarantor(s)) withdraw from the tenancy, fail a Right-to-Rent check, provide materially significant false or misleading information, or fail to sign their tenancy agreement (and / or Deed of Guarantee) within 15 calendar days (or other Deadline for Agreement as mutually agreed in writing).