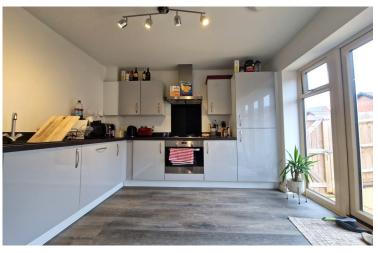

**ENTRANCE HALL:** Door to front aspect.

**LOUNGE:** 14'8 x 10'5 Window to front aspect. Built in

cupboard.

**KITCHEN/DINER:** 13'7 x 10'4 Patio doors to rear aspect. Modern kitchen comprising floor and wall mounted units with worktops over, four ring gas hob with oven below and extractor hood above. Integrated fridge/freezer and dishwasher.