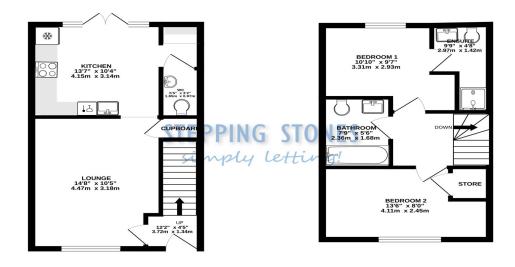

- 2 Bedrooms
- 2 Bathrooms

- Gas central heating
- Integrated appliances
- Enclosed rear garden
- High specification

TOTAL FLOOR AREA: 662 sq.ft. (61.5 sq.m.) approx.

Whilst every attempt has been made to ensure the accuracy of the floorpian contained here, measuremen of doors, windows, rooms and any other items are approximate and no responsibility is taken for any error prospective purchaser. The services, systems and appliances shown have not been tested and no guarant

**ENTRANCE HALL:** Door to front aspect.

**LOUNGE:** 14'8 x 10'5 Window to front aspect. Built in

cupboard.

**KITCHEN/DINER:** 13'7 x 10'4 Patio doors to rear aspect. Modern kitchen comprising floor and wall mounted units with worktops over, four ring gas hob with oven below and extractor hood above. Integrated fridge/freezer and dishwasher.

**UTILITY AREA:** Wall mounted unit and washing machine.

**CLOAKROOM:** Low level w/c and wash hand basin. **BEDROOM ONE:** 10'10 x 9'7 Window to rear aspect.

**EN SUITE:** Modern white suite comprising shower

cubicle, wash hand basin and low level w/c.

**BATHROOM:** Modern white suite comprising low level

w/c wash hand basin and bath with shower over. **BEDROOM TWO:** 13'6 x 8'0 Window to front aspect.

Built in storage cupboard.