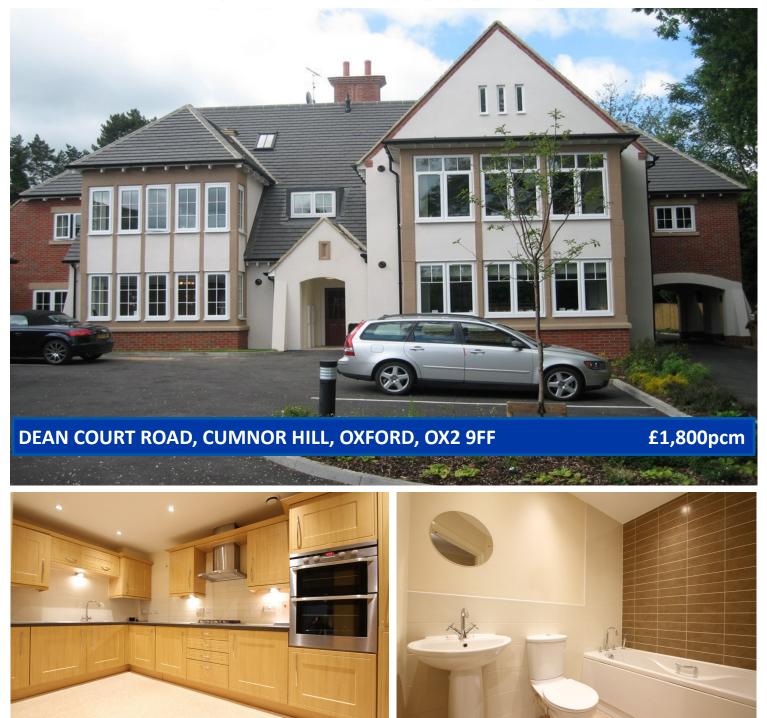

## **STEPPING STONES**

3-4 Horsefair • Banbury • Oxfordshire • OX16 0AA **Telephone:** 01295 275909 • **Email:** info@steppingstonesletting.com

An executive two bedroom first floor apartment situated within an exclusive residential area on the edge of Cumnor Hill. The property benefits from having new carpets throughout, allocated car parking for two cars and built in wardrobes. EPC Rating: B. **Available: Now** 

## GROUND FLOOR 843 sq.ft. (78.3 sq.m.) approx.

| RENT:            | £ 1,800.00 |
|------------------|------------|
| TOTAL DEPOSIT:   | £ 2,076.92 |
| HOLDING DEPOSIT: | £ 415.38   |

Holding deposit is payable when the application is made and is deducted from the initial rent if the application is successful.