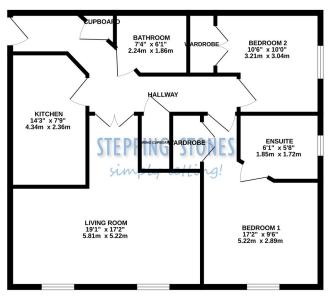

**Please Note:** This is **non-refundable** should any relevant person (including any guarantor(s)) withdraw from the tenancy, fail a Right-to-Rent check, provide materially significant false or misleading information, or fail to sign their tenancy agreement (and / or Deed of Guarantee) within 15 calendar days (or other Deadline for Agreement as mutually agreed in writing). **ENTRANCE HALL**: Door to front aspect. Two built in storage cupboards.

**LOUNGE/DINER**: 12'1 x 19'1 Two windows to side aspect. **KITCHEN**: 14'4 x 7'10 With range of modern floor and wall mounted units. Built in four ring gas hob with oven below and extractor fan above. Built in washer/dryer and fridge/freezer.

**BEDROOM ONE**: 9'7 x 13'1 Window to side aspect. Built in double wardrobe.

**EN SUITE**: With suite comprising double shower cubicle, wash hand basin and low level w/c. Window to rear aspect.

**BEDROOM TWO**: 12'11 x 10'1 Window to rear aspect. Built in double wardrobe.

**BATHROOM**: Comprising modern suite of bath with shower attachment, wash hand basin and low level w/c. Heated towel radiator.

HEATING: Gas central heating

**PARKING:** Allocated car parking for two cars

**GARDEN:** Communal garden area to the rear of the building **COUNCIL TAX:** Band C

REFERENCE: 378

EPC RATING: B