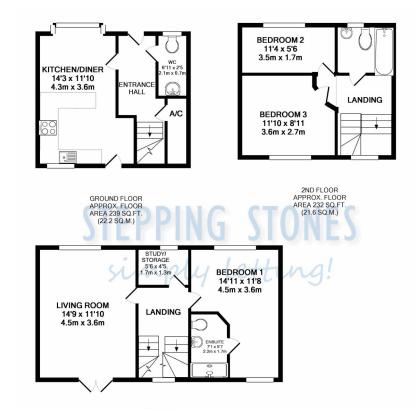

- 3 Bedrooms
- Allocated car parking
- Enclosed rear garden

- 2 Bathrooms
- Gas central heating
- Close to the train station

1ST FLOOR APPROX. FLOOR AREA 377 SQ.FT. (35.0 SQ.M.)

TOTAL APPROX. FLOOR AREA 849 SQ.FT. (78.9 SQ.M.)

**ENTRANCE HALL:** 4'6 x 8'9 Door to front aspect. Built in under stairs storage cupboard.

**CLOAKROOM:** Window to front aspect. Wash hand basin and low level w/c.

**KITCHEN/DINER**: 11'10 x 14'3 Dual aspect windows. A range of floor and wall mounted units. Four ring gas hob and oven. Door leading to rear garden.

**BEDROOM ONE:** 11'8 x 14'11 Dual aspect windows.

**EN SUITE:** Comprising modern suite of double shower cubicle, wash hand basin and low level w/c.

**SITTING ROOM:** 11'10 x 14'9 French windows to rear aspect.

Window to front aspect.

**STUDY:** 4'5 x 6' Window to front aspect.

**BEDROOM TWO**: 5'8 x 11'4 Window to front aspect. **BEDROOM THREE**: 7'8 x 10'11 Window to rear aspect.

BATHROOM: Window to front aspect. Comprising suite of bath,

wash hand basin and low level w/c.

**HEATING:** Gas central heating

**PARKING:** Allocated car parking for one vehicle

**GARDEN:** Enclosed rear garden laid to decking with mature shrubs.

**COUNCIL TAX:** Band B