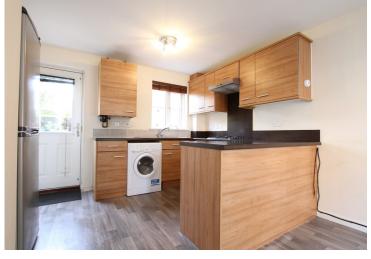

**ENTRANCE HALL:** 4'6 x 8'9 Door to front aspect. Built in under stairs storage cupboard.

**CLOAKROOM:** Window to front aspect. Wash hand basin and low level w/c.

**KITCHEN/DINER**: 11'10 x 14'3 Dual aspect windows. A range of floor and wall mounted units. Four ring gas hob and oven. Door leading to rear garden.