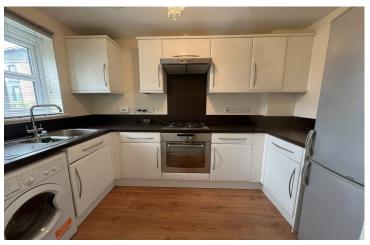

**ENTRANCE HALL:** Door to front aspect. Built in storage cupboard.

**CLOAKROOM:** Low level w/c and wash hand basin. **KITCHEN:** 9'10 x 6'0 Window to front aspect. Modern suite comprising floor and wall mounted units with worktops over. Four ring gas hob with oven below and extractor hood above. Washing machine. Fridge/freezer.