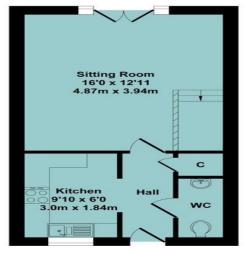

EPC Rating: C. **Available: 2nd August.** 

- 2 Bedrooms
- 2 Bathrooms
- Gas central heating
- White goods included
- Enclosed rear garden
- Walkable to the train station

Ground Floor Approx. Floor Area 338 Sq.Ft. (31.40 Sq.M.)

First Floor Approx. Floor Area 338 Sq.Ft. (31.40 Sq.M.)

Total Approx. Floor Area 676 Sq.Ft. (62.80 Sq.M.) All items illustrated on this plan are included in the "Total Approx Floor Area"

Score Energy rating 92+ A 81-91 B 91 B 91 B 91 B 75 C 55-68 D 75 C 51-38 F 1-20 G

**ENTRANCE HALL:** Door to front aspect. Built in storage cupboard.

**CLOAKROOM:** Low level w/c and wash hand basin. **KITCHEN:** 9'10 x 6'0 Window to front aspect. Modern suite comprising floor and wall mounted units with worktops over. Four ring gas hob with oven below and extractor hood above. Washing machine. Fridge/freezer.

**SITTING ROOM:** 16'0 x 12'11 French doors to rear

aspect.

**BEDROOM ONE:** 13'0 x 8'3 Window to rear aspect. Built

in airing cupboard.

**EN SUITE:** White suite comprising shower cubicle, wash

hand basin and low level w/c.