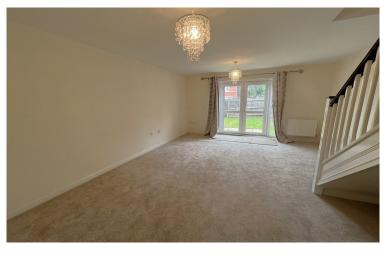

**SITTING ROOM:** 16'0 x 12'11 French doors to rear

aspect.

**BEDROOM ONE:** 13'0 x 8'3 Window to rear aspect. Built

in airing cupboard.

**EN SUITE:** White suite comprising shower cubicle, wash

hand basin and low level w/c.