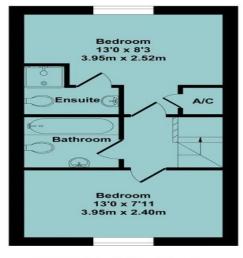

**SITTING ROOM:** 16'0 x 12'11 French doors to rear

aspect.

**BEDROOM ONE:** 13'0 x 8'3 Window to rear aspect. Built

in airing cupboard.

**EN SUITE:** White suite comprising shower cubicle, wash

hand basin and low level w/c.

**BEDROOM TWO:** 13'0 x 7'11 Window to front aspect.

**BATHROOM:** Modern white suite comprising bath with

**GARDEN:** Patio area and the rest is laid to lawn. Gate

shower over, low level w/c and wash hand basin.

access.

**HEATING:** Gas central heating

**PARKING:** One allocated car parking space to the rear of

the property

**COUNCIL TAX: Band C** 

EPC RATING: C

**REFERENCE: 284** 