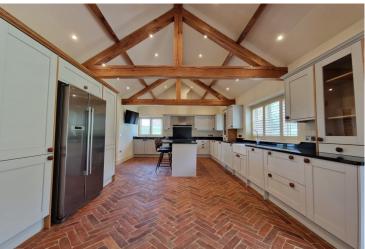

**ENTRANCE HALL:** Door to front aspect.

**KITCHEN/DINER:** 30'1 x 13'1 Dual aspect windows with door to rear and side aspects. Brick style parquet flooring. Floor and wall mounted units with worktops over. Island. Belfast sink. Five ring electric hob with double ovens below. Freestanding American style fridge/freezer. French doors opening out to the patio and lawned area perfect for alfresco dining.