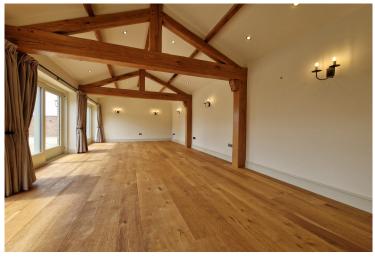

**W/C:** Comprising low level w/c and wash hand basin.

**LOUNGE:** 29'5 x 12'9 Three sliding doors to side aspect. Exposed beams. Wooden flooring.

**BEDROOM ONE:** 14'2 x 9'7 Windows to rear aspect. Built in