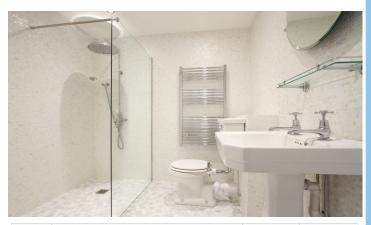

**W/C:** Comprising low level w/c and wash hand basin.

**LOUNGE:** 29'5 x 12'9 Three sliding doors to side aspect. Exposed beams. Wooden flooring.

**BEDROOM ONE:** 14'2 x 9'7 Windows to rear aspect. Built in

double wardrobe. Exposed beams.

**EN SUITE:** 9'7 x 6'2 Window to rear aspect. Modern suite comprising walk in shower, wash hand basin and low level w/c.

**BEDROOM TWO:** 14'2 x 9'7 Windows to rear aspect. Built in

double wardrobe. Exposed beams.

**EN SUITE:** 9'7 x 7'7 Window to rear aspect. Modern suite comprising walk in shower, wash hand basin, low level w/c and bath with shower.

**BEDROOM THREE:** 14'6 x 11'2 Window to side aspect.

EN SUITE: 6'11 x 6'7 Modern suite comprising low level w/c,

wash hand basin and walk in shower.

**BEDROOM FOUR:** 14'5 x 10'10 Window to side aspect.

EN SUITE: 6'11 x 6'7 Modern suite comprising low level w/c,