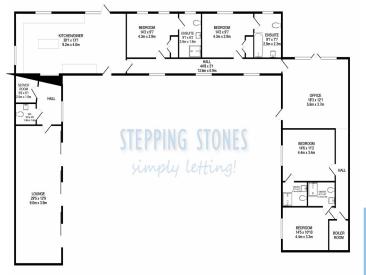

- 4 Bedrooms
- Oil fired heating
- Countryside location

- 5 Bathrooms
- Private off-road driveway
- High degree of privacy

TOTAL APPROX. FLOOR AREA 2184 SQ.FT. (202.9 SQ.M.

RENT: £ 3,995.00

TOTAL DEPOSIT: £ 4,609.61

**ENTRANCE HALL:** Door to front aspect.

**KITCHEN/DINER:** 30'1 x 13'1 Dual aspect windows with door to rear and side aspects. Brick style parquet flooring. Floor and wall mounted units with worktops over. Island. Belfast sink. Five ring electric hob with double ovens below. Freestanding American style fridge/freezer. French doors opening out to the patio and lawned area perfect for alfresco dining.

**W/C:** Comprising low level w/c and wash hand basin.

**LOUNGE:** 29'5 x 12'9 Three sliding doors to side aspect. Exposed beams. Wooden flooring.

**BEDROOM ONE:** 14'2 x 9'7 Windows to rear aspect. Built in

double wardrobe. Exposed beams.

**EN SUITE:** 9'7 x 6'2 Window to rear aspect. Modern suite comprising walk in shower, wash hand basin and low level w/c.

**BEDROOM TWO:** 14'2 x 9'7 Windows to rear aspect. Built in

double wardrobe. Exposed beams.

**EN SUITE:** 9'7 x 7'7 Window to rear aspect. Modern suite comprising walk in shower, wash hand basin, low level w/c and bath with shower.

**BEDROOM THREE:** 14'6 x 11'2 Window to side aspect.

EN SUITE: 6'11 x 6'7 Modern suite comprising low level w/c,

wash hand basin and walk in shower.

**BEDROOM FOUR:** 14'5 x 10'10 Window to side aspect.

EN SUITE: 6'11 x 6'7 Modern suite comprising low level w/c,

wash hand basin and walk in shower.

OFFICE/STUDY: 18'3 x 12'1 Double doors to rear aspect and

door to side aspect.

**HEATING:** Underfloor. Oil fired heating.

**PARKING:** Gated private off-road driveway parking for multiple

vehicles. No neighbours/high degree of privacy.

OUTDOOR/GARDEN: The barn is surrounded by beautiful lawns,

patio and courtyard areas with beautiful countryside views. **COUNCIL TAX:** Band G

REFERENCE: 802