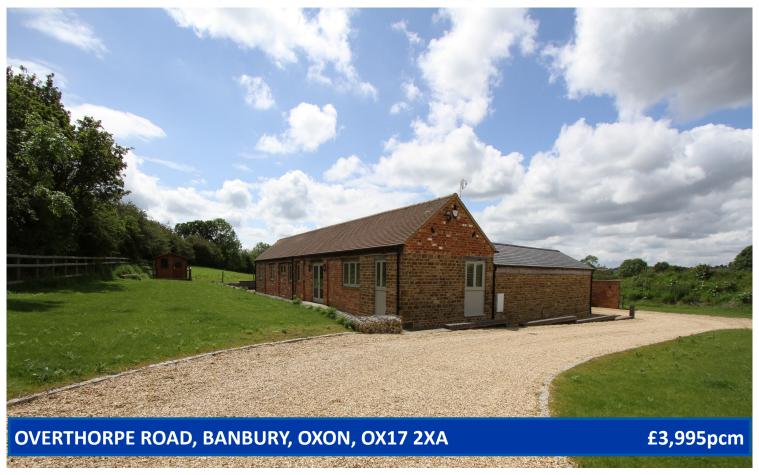

## STEPPING STONES

3-4 Horsefair • Banbury • Oxfordshire • OX16 0AA **Telephone:** 01295 275909 • **Email:** info@steppingstonesletting.com

A beautiful spacious four bedroom barn conversion tucked away between Overthorpe and Banbury. Finished to an exceptional specification, the barn benefits from having a private gated driveway and is set within it's own private ground, surrounded by countryside with far reaching countryside views. EPC Rating: C. **Available: Now** 

- 4 Bedrooms
- Oil fired heating
- Countryside location

- 5 Bathrooms
- Private off-road driveway
- High degree of privacy

TOTAL APPROX. FLOOR AREA 2184 SQ.FT. (202.9 SQ.M.

RENT: £ 3,995.00

TOTAL DEPOSIT: £ 4,609.61