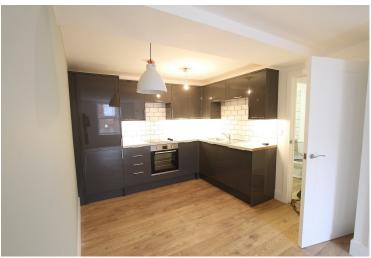

**KITCHEN/LOUNGE/DINER:** 23'2 x 11'8 Sash window to front aspect. High gloss floor fitted and wall mounted units with worktops over. Integrated washing machine, dishwasher and fridge/freezer. Lamona electric hob and oven below. Extractor hood above. Splashback areas tiled with white and grey effect tiles.