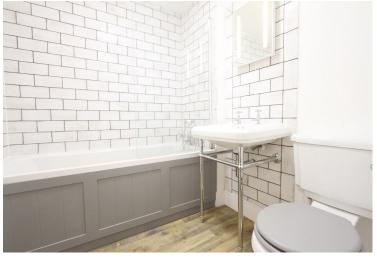

**ENTRANCE HALL:** Door to front communal aspect. **BEDROOM ONE:** 12'4 x 8'7 Window to front aspect.

**BATHROOM:** 5'11 x 5'7 Modern white suite comprising bath with shower. Wash hand basin, with rails to hang towels. Low level w/c. Heated towel radiator and vanity mirror with lights. Tiled splashback areas with white and grey effect tiles. Laminate flooring.