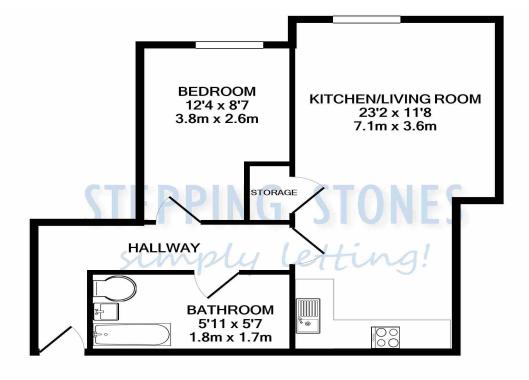

## TOTAL APPROX. FLOOR AREA 482 SQ.FT. (44.8 SQ.M.)

Whilst every attempt has been made to ensure the accuracy of the floor plan contained here, measurements of doors, windows, rooms and any other items are approximate and no responsibility is taken for any error, omission, or mis-statement. This plan is for illustrative purposes only and should be used as such by any prospective purchaser. The services, systems and appliances shown have not been tested and no guarantee as to their operability or efficiency can be given

**ENTRANCE HALL:** Door to front communal aspect. **BEDROOM ONE:** 12'4 x 8'7 Window to front aspect.

**BATHROOM:** 5'11 x 5'7 Modern white suite comprising bath with shower. Wash hand basin, with rails to hang towels. Low level w/c. Heated towel radiator and vanity mirror with lights. Tiled splashback areas with white and grey effect tiles. Laminate flooring.

**KITCHEN/LOUNGE/DINER:** 23'2 x 11'8 Sash window to front aspect. High gloss floor fitted and wall mounted units with worktops over. Integrated washing machine, dishwasher and fridge/freezer. Lamona electric hob and oven below. Extractor hood above. Splashback areas tiled with white and grey effect tiles.