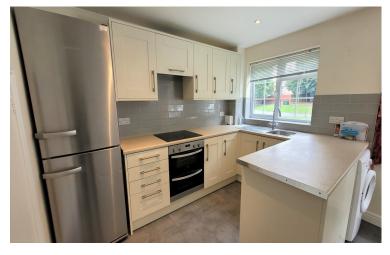

**LOUNGE:** 15'3 x 11' Window and door to rear aspect. Built in storage cupboard.

**KITCHEN:** 10'6 x 6'11 Window to front aspect. Range of high gloss units with worktops over. Four ring electric hob with oven below. Built in storage cupboard.