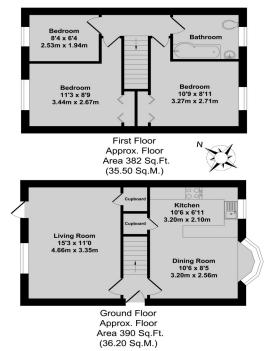

EPC Rating: D. **Available: 15th August.** 

- 3 Bedrooms
- 1 Bathroom

- Enclosed garden
- Gas central heating
- Popular location
- Driveway parking

Total Approx. Floor Area 772 Sq.Ft. (71.70 Sq.M.)

**Energy Efficiency Rating** Very energy efficient - lower running costs (92-100) A B C 国 (21-38) G Not energy efficient - higher running costs England, Scotland & Wales EU Directive 2002/91/EC Address

**LOUNGE:** 15'3 x 11' Window and door to rear aspect. Built in storage cupboard.

**KITCHEN:** 10'6 x 6'11 Window to front aspect. Range of high gloss units with worktops over. Four ring electric hob with oven below. Built in storage cupboard.

**DINING ROOM:** 10'6 x 8'5 Bay window to front aspect. **BEDROOM ONE:** 11'3 x 8'9 Window to rear aspect. Built in wardrobes.

BEDROOM TWO: 10'9 x 8'11 Window to front aspect.

Built in wardrobes.

**BEDROOM THREE:** 8'4 x 6'4 Window to rear aspect. BATHROOM: Window to front aspect. White suite comprising bath with shower over, wash hand basin and

w/c.

**GARDEN:** Enclosed rear garden laid to lawn with mature

borders and graveled area. Garden shed.

**HEATING:** Gas central heating

PARKING: Driveway car parking for two vehicles

EPC RATING: D

**COUNCIL TAX: Band C** 