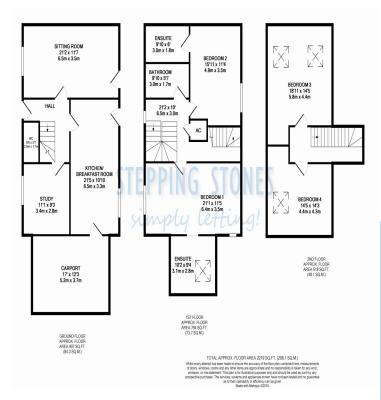

**ENTRANCE HALL:** Large area with door to front aspect. **CLOAKROOM:** Comprising wash hand basin and low level w/c.

**STUDY:** 11'1 x 9'3 Window to side aspect.

**LOUNGE:** 21'2 x 11'7 Window to side aspect and door leading to garden.

**KITCHEN:** 21'5 x 10'10 Window to side aspect and door to garden. Hand painted solid oak kitchen units with contemporary quartz stone worktops. Lime stone flooring. Integrated dishwasher and washer/dryer. Four ring gas hob with electric oven below and extractor hood.

**BEDROOM ONE:** 21'1 x 11'5 Dual aspect windows. **EN SUITE:** Modern suite comprising shower cubicle, wash hand basin and w/c.

**BEDROOM TWO:** 15'11 x 11'4 Window to side aspect. **EN SUITE:** Modern suite comprising shower cubicle, wash hand basin and w/c.

**BATHROOM:** Modern suite comprising bath, shower cubicle, wash hand basin and low level w/c.

**LANDING:** Large area with airing cupboard. Stairs to both first and ground floors.

**BEDROOM THREE:** 18'11 x 14'5 Two Velux windows. **BEDROOM FOUR:** 14'5 x 14'3 One Velux window. Window to front aspect.

LANDING: Stairs leading down to first floor. GARDEN: Enclosed garden laid to lawn HEATING: Gas central heating

**PARKING:** Carport parking for two vehicles

**COUNCIL TAX:** Band F

EPC RATING: B

**REFERENCE:** 729