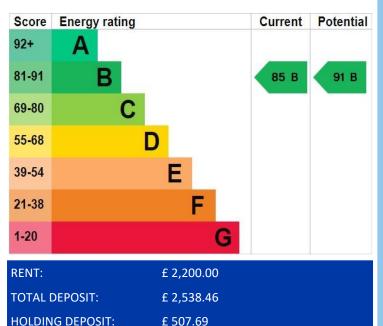

LANDING: Stairs leading down to first floor. GARDEN: Enclosed garden laid to lawn HEATING: Gas central heating

**PARKING:** Carport parking for two vehicles

**COUNCIL TAX:** Band F

EPC RATING: B

**REFERENCE:** 729

Holding deposit is payable when the application is made and is deducted from the initial rent if the application is successful.

**Please Note:** This is **non-refundable** should any relevant person (including any guarantor(s)) withdraw from the tenancy, fail a Right-to-Rent check, provide materially significant false or misleading information, or fail to sign their tenancy agreement (and / or Deed of Guarantee) within 15 calendar days (or other Deadline for Agreement as mutually agreed in writing).