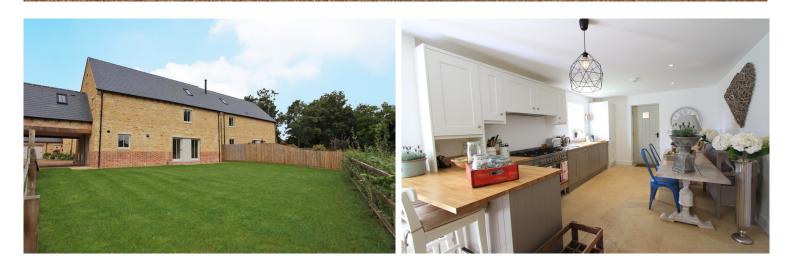

**KITCHEN:** 21'5 x 10'10 Window to side aspect and door to garden. Hand painted solid oak kitchen units with contemporary quartz stone worktops. Lime stone flooring. Integrated dishwasher and washer/dryer. Four ring gas hob with electric oven below and extractor hood.

• 4 Bedrooms

- Spacious living areas
- Integrated appliances

- 3 Bathrooms
- Enclosed garden
- Carport

VAT No 906603831 Stepping Stones is the trading name Stepping Stones Letting Ltd Registered in England No 7108264 Registered Office: 2 Crossways Business Centre Bicester Road Kingswood Aylesbury Bucks HP180RA