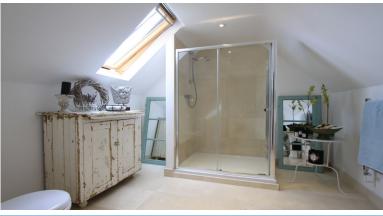

**BEDROOM ONE:** 21'1 x 11'5 Dual aspect windows. **EN SUITE:** Modern suite comprising shower cubicle, wash hand basin and w/c.

**BEDROOM TWO:** 15'11 x 11'4 Window to side aspect. **EN SUITE:** Modern suite comprising shower cubicle, wash hand basin and w/c.

**BATHROOM:** Modern suite comprising bath, shower cubicle, wash hand basin and low level w/c.

**LANDING:** Large area with airing cupboard. Stairs to both first and ground floors.

**BEDROOM THREE:** 18'11 x 14'5 Two Velux windows. **BEDROOM FOUR:** 14'5 x 14'3 One Velux window. Window to front aspect.