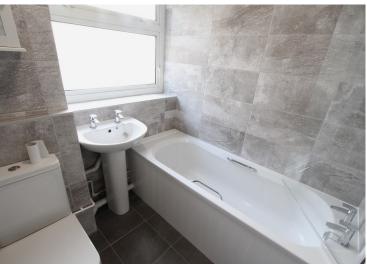

**LOUNGE:** 12'9 x 10'11 Window to front aspect.

**BEDROOM ONE:** 12'0 x 10'3 Window to rear aspect. **BEDROOM TWO:** 8'7 x 8'6 Window to rear aspect. **BATHROOM:** Window to side aspect. Fully fitted white

suite comprising low level w/c, wash hand basin and

bath with shower over. Tiles to all splash back areas. **GARDEN:** Enclosed rear garden laid to lawn with patio

area.

**HEATING:** Gas central heating.