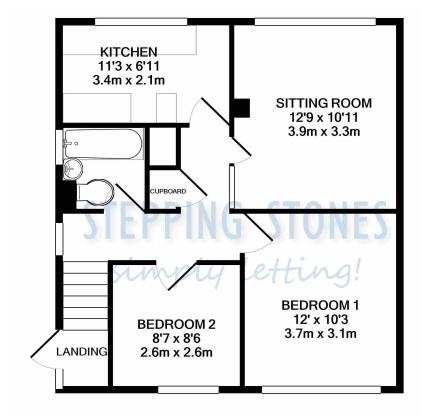

- 2 Bedrooms
- 1 Bathroom

- Gas central heating
- Single garage

- On street parking
- Enclosed garden

Whilst every attempt has been made to ensure the accuracy of the floor plan contained here, measurements of doors, windows, rooms and any other items are approximate and no responsibility is taken for any error, omission, or mis-statement. This plan is for illustrative purposes only and should be used as such by any prospective purchaser. The services, systems and appliances shown have not been tested and no guarantee as to their operability or efficiency can be given Made with Metropix ©2021

**ENTRANCE HALL:** Door to side aspect with stairs leading up to the property.

**KITCHEN:** 11'3 x 6'11 Window to front aspect. Foor fitted and wall mounted white units with black worktops over. Freestanding oven with a four ring electric hob on top. Extractor hood above.

**LOUNGE:** 12'9 x 10'11 Window to front aspect.

**BEDROOM ONE:** 12'0 x 10'3 Window to rear aspect. **BEDROOM TWO:** 8'7 x 8'6 Window to rear aspect. **BATHROOM:** Window to side aspect. Fully fitted white

suite comprising low level w/c, wash hand basin and

bath with shower over. Tiles to all splash back areas. **GARDEN:** Enclosed rear garden laid to lawn with patio

area.

**HEATING:** Gas central heating.