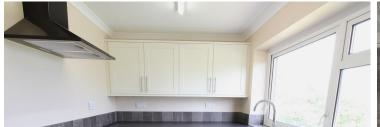

**ENTRANCE HALL:** Door to side aspect with stairs leading up to the property.

**KITCHEN:** 11'3 x 6'11 Window to front aspect. Foor fitted and wall mounted white units with black worktops over. Freestanding oven with a four ring electric hob on top. Extractor hood above.