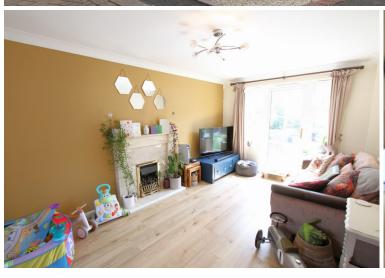

**KITCHEN**: 11'1 x 7'1 Window to rear aspect. A range of floor

and wall mounted units with worktops over.

**LIVING ROOM:** 16'8 x 10'1 Window to front aspect and patio

doors to rear.

**DINING ROOM:** 9'4 x 8'1 Window to front aspect. **GARDEN:** Large garden laid to lawn with patio area. **PARKING:** Driveway car parking with single garage.