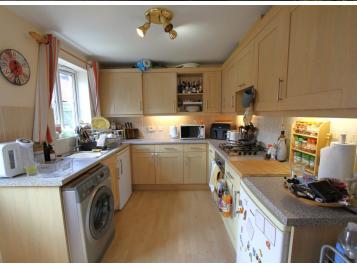

**KITCHEN**: 11'1 x 7'1 Window to rear aspect. A range of floor

and wall mounted units with worktops over.

**LIVING ROOM:** 16'8 x 10'1 Window to front aspect and patio

doors to rear.

**DINING ROOM:** 9'4 x 8'1 Window to front aspect. **GARDEN:** Large garden laid to lawn with patio area. **PARKING:** Driveway car parking with single garage.