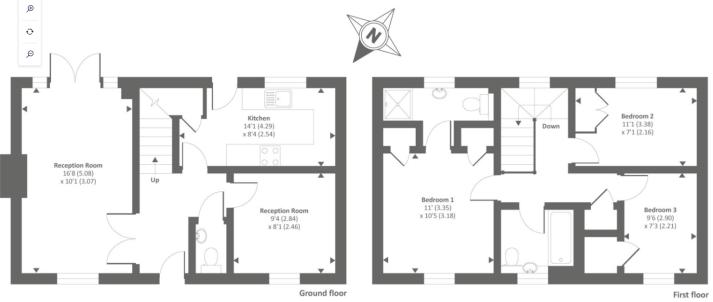

- 3 Bedrooms
- 2 Bathrooms
- Enclosed rear garden
- Gas central heating
- Driveway car parking
- Built in wardrobes

Approx. gross internal floor area 980 SQFT / 91 SQM

RENT: £ 1,550.00

TOTAL DEPOSIT: £ 1,788.46

**BEDROOM ONE**: 11' x 10'5 Window to front aspect. Built in wardrobes.

**EN SUITE:** Window to rear aspect. White suite comprising shower cubicle, low level w/c and wash hand basin.

**BATHROOM:** Window to front aspect. Comprising white suite of shower cubicle, wash hand basin and low level w.c.

**BEDROOM TWO**: 11'1 x 7'1 Window to rear aspect. Built in wardrobe.

**BEDROOM THREE:** 9'6 x 7'3 Window to front aspect. Built in cupboard.

**CLOAKROOM:** White suite comprising low level w/c and wash hand basin.

**KITCHEN**: 11'1 x 7'1 Window to rear aspect. A range of floor

and wall mounted units with worktops over.

**LIVING ROOM:** 16'8 x 10'1 Window to front aspect and patio

doors to rear.

**DINING ROOM:** 9'4 x 8'1 Window to front aspect. **GARDEN:** Large garden laid to lawn with patio area. **PARKING:** Driveway car parking with single garage.