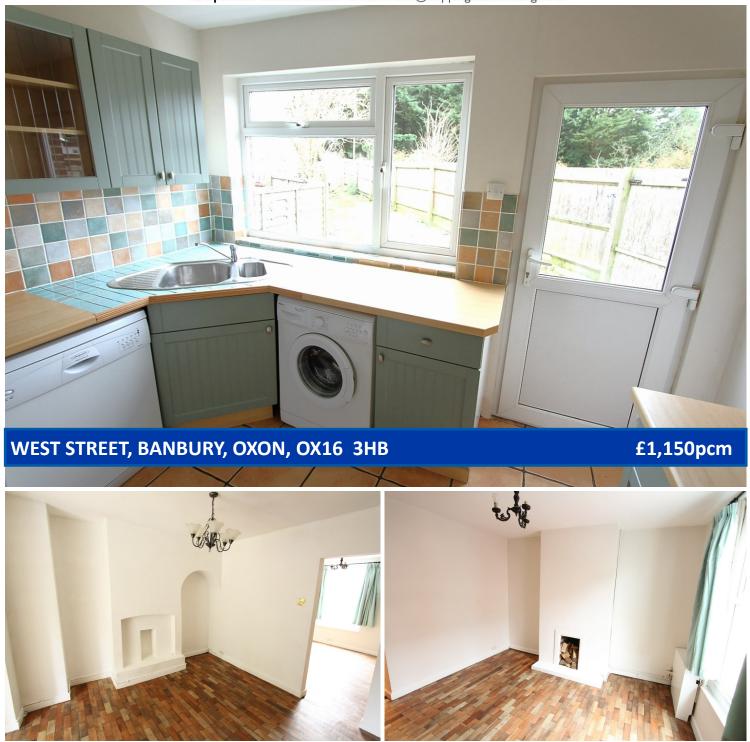

## STEPPING STONES

3-4 Horsefair • Banbury • Oxfordshire • OX16 0AA **Telephone:** 01295 275909 • **Email:** info@steppingstonesletting.com

A well presented two bedroom mid terrace house situated close to the town centre and train station. The property benefits from an enclosed rear garden, gas central heating and loft conversion. EPC rating: To be confirmed. **Available: 15th July.** 

**KITCHEN:** With range of modern floor and wall mounted units. Four ring gas hob with electric oven below. Dishwasher. Door

to garden.

PARKING: On road parking. **HEATING**: Gas central heating.

**GARDEN:** Enclosed garden laid to shingle with mature shrubs.