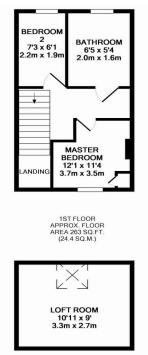

BEDROOM ONE: 10'5x 11'6 Window to front aspect. Built in wardrobe.

**BEDROOM TWO**: 6'3 x 7'4 Window to rear aspect. Wooden

flooring.

**BATHROOM**: Window to rear aspect. Comprising white suite of bath with shower above, wash hand basin and low level w/ c. Wall mounted towel rail.

LOFT CONVERSION: Ladder entry. Sky light.

**SITTING ROOM**: 12'4 x 11'11 Window to front aspect. Wooden

flooring. Door to front aspect. Stairs leading to first floor.

DINING ROOM: 11' x 11' Wooden flooring.