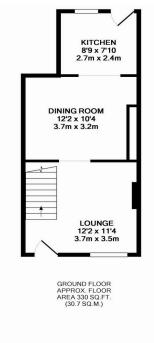

LOFT CONVERSION: Ladder entry. Sky light.

**SITTING ROOM**: 12'4 x 11'11 Window to front aspect. Wooden

flooring. Door to front aspect. Stairs leading to first floor.

DINING ROOM: 11' x 11' Wooden flooring.

**KITCHEN:** With range of modern floor and wall mounted units. Four ring gas hob with electric oven below. Dishwasher. Door

to garden.

PARKING: On road parking. **HEATING**: Gas central heating.

**GARDEN:** Enclosed garden laid to shingle with mature shrubs.